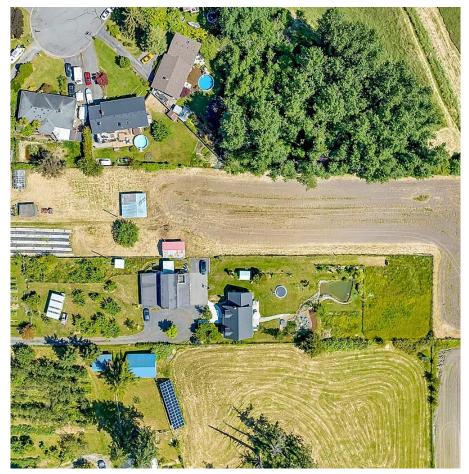

## 6999 West Saanich Rd, Central Saanich

\$2,400,000

Wonderful 1915 character home on the market for the 1st time in over 50 years. The property consists of two legal lots with two separate titles, 1 is 1.47 acres & the other is 1 acre. Properties must be purchased together and is being sold as one entity. With the new legislation recently invoked (June 2024) this could be a great opportunity as the property is zoned RE 2 and the 1 acre is A1. The property has been operated as a farm for many years and gets the benefits of farm taxes. The home is approx. 2800 sq ft finished & consists of 5 bedrooms 4 bathrooms with new everything. The transformation includes a 2 bed 2 bath suite, new flooring, new kitchens, new bathrooms, new metal roof, 200 amp service, separate hydro meters etc etc. If you are looking to build a family estate you may have found the right place. This is a bright, sunny, cleared lot that has a multitude of options to turn into something special. As an added bonus you have your own pond at the rear of the property. (id:56120)