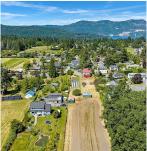

## 6999 West Saanich Rd, Central Saanich

\$2,400,000

Wonderful 1915 character home on the market for the 1st time in over 50 years. The property consists of two legal lots with two separate titles, 1 is 1.47 acres & the other is 1 acre. Properties must be purchased together and is being sold as one entity. With the new legislation recently invoked (June 2024) this could be a great opportunity as the property is zoned RE 2 and the 1 acre is A1. The property has been operated as a farm for many years and gets the benefits of farm taxes. The home is approx. 2800 sq ft finished & consists of 5 bedrooms 4 bathrooms with new everything. The transformation includes a 2 bed 2 bath suite, new flooring, new kitchens, new bathrooms, new metal roof, 200 amp service, separate hydro meters etc etc. If you are looking to build a family estate you may have found the right place. This is a bright, sunny, cleared lot that has a multitude of options to turn into something special. As an added bonus you have your own pond at the rear of the property. (id:56120)

## **KEY INFORMATION**

MLS® 968094
Residential Detached
Keating
5 Bedrooms
4 Bathrooms
3,218 SF

107,593 SF Lot

## **FEATURES**

Year Built: 1915

Listed By: Pemberton Holmes - Cloverdale