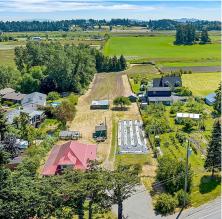

## 6999 West Saanich Rd, Central Saanich

\$2,400,000

Wonderful 1915 character home on the market for the 1st time in over 50 years. The property consists of two legal lots with two separate titles, 1 is 1.47 acres & the other is 1 acre. Properties must be purchased together and is being sold as one entity. With the new legislation recently invoked (June 2024) this could be a great opportunity as the property is zoned RE 2 and the 1 acre is A1. The property has been operated as a farm for many years and gets the benefits of farm taxes. The home is approx. 2800 sq ft finished & consists of 5 bedrooms 4 bathrooms with new everything. The transformation includes a 2 bed 2 bath suite, new flooring, new kitchens, new bathrooms, new metal roof, 200 amp service, separate hydro meters etc etc. If you are looking to build a family estate you may have found the right place. This is a bright, sunny, cleared lot that has a multitude of options to turn into something special. As an added bonus you have your own pond at the rear of the property. (id:56120)