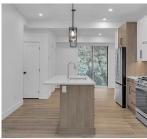

## \*\*EDGE VIEW AT TALLUS RIDGE SHOWHOME OPEN SAT & SUN 12-3PM\*\*

New move-in ready pricing on 3-storey townhomes —the best value on freehold land in West Kelowna! Home #23 at Edge View in Tallus Ridge is a 3-storey walk-up end townhome in the sand colour scheme, perfect for family living. It features a spacious layout with 3 bedrooms, a flex/den space, 3 bathrooms, yard/patio, a double-car sideby-side garage, and \$13,500 in included upgrades. The main floor offers 9' ceilings, a dining area, a living room, a flex space, and large windows that bring in natural light. The modern kitchen comes equipped with premium quartz countertops, a slide-in gas range, and stainless steel dishwasher and refrigerator. Upstairs, you'll find the primary bedroom with an ensuite and walk-in closet, two additional bedrooms, and a laundry room with a front-loading washer and dryer. Advanced noisecanceling Logix ICF blocks built into the party wall make for quiet, peaceful living. This home includes a 1-2-5-10 Year New Home Warranty and meets Step 3 of BC's Energy Step Code. Just 5 minutes from West Kelowna's shops, restaurants, schools, and entertainment, Shannon Lake offers plenty of outdoor recreation with a small fishing lake, golf course, and walking and biking trails. Move-in ready with a PTT exemption, saving you an additional \$14,798. Listing photos and virtual tour are of a similar home in the community. (id:56120)