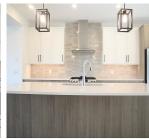

## \*\*EDGE VIEW AT TALLUS RIDGE SHOWHOME OPEN SAT & SUN 12-3PM\*\*

New move-in ready pricing on 3-storey townhomes —the best value on freehold land in West Kelowna! Home #23 at Edge View in Tallus Ridge is a 3-storey walk-up end townhome in the sand colour scheme, perfect for family living. It features a spacious layout with 3 bedrooms, a flex/den space, 3 bathrooms, yard/patio, a double-car sideby-side garage, and \$13,500 in included upgrades. The main floor offers 9' ceilings, a dining area, a living room, a flex space, and large windows that bring in natural light. The modern kitchen comes equipped with premium quartz countertops, a slide-in gas range, and stainless steel dishwasher and refrigerator. Upstairs, you'll find the primary bedroom with an ensuite and walk-in closet, two additional bedrooms, and a laundry room with a front-loading washer and dryer. Advanced noisecanceling Logix ICF blocks built into the party wall make for quiet, peaceful living. This home includes a 1-2-5-10 Year New Home Warranty and meets Step 3 of BC's Energy Step Code. Just 5 minutes from West Kelowna's shops, restaurants, schools, and entertainment, Shannon Lake offers plenty of outdoor recreation with a small fishing lake, golf course, and walking and biking trails. Move-in ready with a PTT exemption, saving you an additional \$14,798. Listing photos and virtual tour are of a similar home in the community. (id:56120)