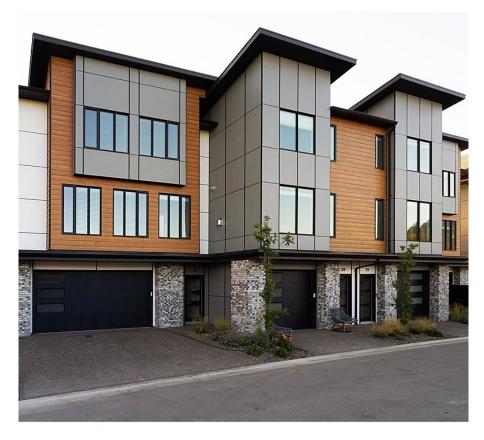

## 2835 Canyon Crest Drive Unit# 23, West Kelowna

\$799,900

## \*\*EDGE VIEW AT TALLUS RIDGE SHOWHOME OPEN SAT & SUN 12-3PM\*\*

New move-in ready pricing on 3-storey townhomes —the best value on freehold land in West Kelowna! Home #23 at Edge View in Tallus Ridge is a 3-storey walk-up end townhome in the sand colour scheme, perfect for family living. It features a spacious layout with 3 bedrooms, a flex/den space, 3 bathrooms, yard/patio, a double-car sideby-side garage, and \$13,500 in included upgrades. The main floor offers 9' ceilings, a dining area, a living room, a flex space, and large windows that bring in natural light. The modern kitchen comes equipped with premium quartz countertops, a slide-in gas range, and stainless steel dishwasher and refrigerator. Upstairs, you'll find the primary bedroom with an ensuite and walk-in closet, two additional bedrooms, and a laundry room with a front-loading washer and dryer. Advanced noisecanceling Logix ICF blocks built into the party wall make for quiet, peaceful living. This home includes a 1-2-5-10 Year New Home Warranty and meets Step 3 of BC's Energy Step Code. Just 5 minutes from West Kelowna's shops, restaurants, schools, and entertainment, Shannon Lake offers plenty of outdoor recreation with a small fishing lake, golf course, and walking and biking trails. Move-in ready with a PTT exemption, saving you an additional \$14,798. Listing photos and virtual tour are of a similar home in the community. (id:56120)