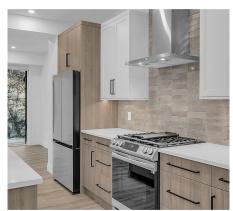

## \*\*EDGE VIEW AT TALLUS RIDGE SHOWHOME OPEN SAT & SUN 12-3PM\*\*

New move-in ready pricing on 3-storey townhomes —the best value on freehold land in West Kelowna! Home #23 at Edge View in Tallus Ridge is a 3-storey walk-up end townhome in the sand colour scheme, perfect for family living. It features a spacious layout with 3 bedrooms, a flex/den space, 3 bathrooms, yard/patio, a double-car sideby-side garage, and \$13,500 in included upgrades. The main floor offers 9' ceilings, a dining area, a living room, a flex space, and large windows that bring in natural light. The modern kitchen comes equipped with premium quartz countertops, a slide-in gas range, and stainless steel dishwasher and refrigerator. Upstairs, you'll find the primary bedroom with an ensuite and walk-in closet, two additional bedrooms, and a laundry room with a front-loading washer and dryer. Advanced noisecanceling Logix ICF blocks built into the party wall make for quiet, peaceful living. This home includes a 1-2-5-10 Year New Home Warranty and meets Step 3 of BC's Energy Step Code. Just 5 minutes from West Kelowna's shops, restaurants, schools, and entertainment, Shannon Lake offers plenty of outdoor recreation with a small fishing lake, golf course, and walking and biking trails. Move-in ready with a PTT exemption, saving you an additional \$14,798. Listing photos and virtual tour are of a similar home in the community. (id:56120)