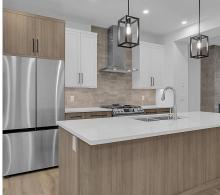

## \*\*EDGE VIEW AT TALLUS RIDGE SHOWHOME OPEN SAT & SUN 12-3PM\*\*

New move-in ready pricing on 3-storey townhomes —the best value on freehold land in West Kelowna! Home #23 at Edge View in Tallus Ridge is a 3-storey walk-up end townhome in the sand colour scheme, perfect for family living. It features a spacious layout with 3 bedrooms, a flex/den space, 3 bathrooms, yard/patio, a double-car sideby-side garage, and \$13,500 in included upgrades. The main floor offers 9' ceilings, a dining area, a living room, a flex space, and large windows that bring in natural light. The modern kitchen comes equipped with premium quartz countertops, a slide-in gas range, and stainless steel dishwasher and refrigerator. Upstairs, you'll find the primary bedroom with an ensuite and walk-in closet, two additional bedrooms, and a laundry room with a front-loading washer and dryer. Advanced noisecanceling Logix ICF blocks built into the party wall make for quiet, peaceful living. This home includes a 1-2-5-10 Year New Home Warranty and meets Step 3 of BC's Energy Step Code. Just 5 minutes from West Kelowna's shops, restaurants, schools, and entertainment, Shannon Lake offers plenty of outdoor recreation with a small fishing lake, golf course, and walking and biking trails. Move-in ready with a PTT exemption, saving you an additional \$14,798. Listing photos and virtual tour are of a similar home in the community. (id:56120)