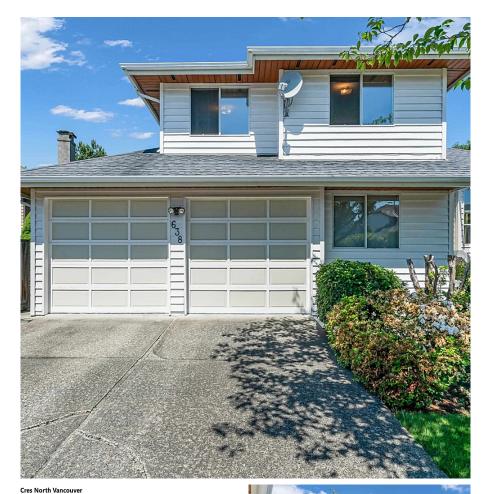

## 638 26th Crescent, North Vancouver

\$2,149,000

200 Floor - 627 SQ. FT
Celling height - 8'0'

200 State | State | Sq. FT | State | Sq. FT | Celling height - 8'0'

200 State | Sq. FT | State | Sq. FT | Sq.

Tempe Heights! Meticulous single family house, South facing!, with 4 bdrms, 3.5 baths in good condition, maintenance done by owner on a yearly basis. 2 levels on the main floor and huge crawl space(storage) with 6'5 heights. Lots of potential in basement with separate entry and full bath. Huge private and fenced backyard and double garage with additional 2 uncovered parking in the front. Walking distance to Ecole Boundary Elementary school, public transit and Lynn Valley shopping center. "MUST SEE"

## **KEY INFORMATION**

MLS® R2896410

Residential Detached

Tempe

4 Bedrooms

4 Bathrooms

2,565 SF

6,126 SF Lot

## **FEATURES**

Year Built: 1985

Listed By: Parallel 49 Realty