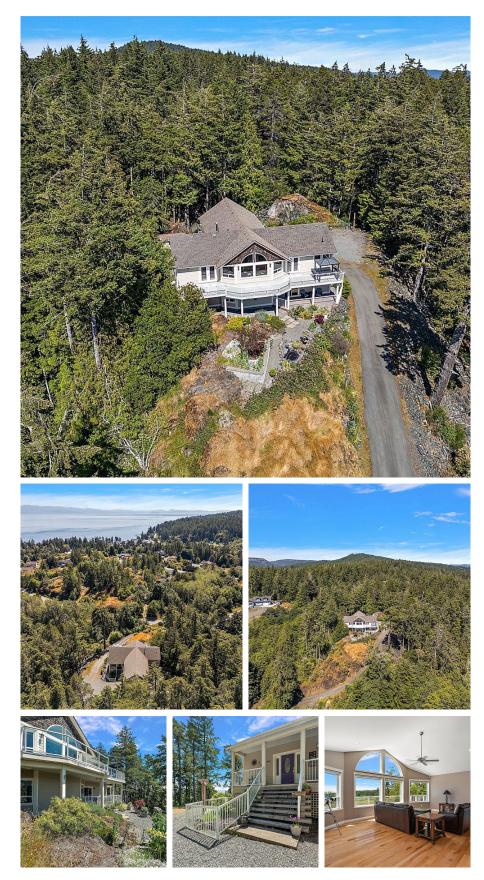

## 7824 Dalrae Pl, Sooke

\$1,274,000

Ten minutes from central Sooke, this spacious 5bed, 3-bath home stands on a 2.8-acre lot surrounded by forest, creating a sanctuary feel. The house has exceptional views of the surrounding hills, Pacific Ocean, and Olympic Mountains. Those vistas are best enjoyed from the main floor's 600+ sq/ft deck that faces southwest. It can be accessed from the largest bedroom (with ensuite bath) or from the great room with vaulted ceilings and wall-to-wall windows. The main level family room is massive, and includes a wet bar and deck access! Your lower floor has a 3-bay garage and a separate suite with private entrance plus patio. The low maintenance, breathtaking garden is host to a gorgeous selection of perennial plants that will return year after year. Carpenter Road Park is right at your doorstep. Outdoor enthusiasts can reach Ella Beach, Kemp Lake, or Otter Point in minutes. This location will make a great fit for anyone looking to live on the land without (necessarily) working it as well. (id:56120)