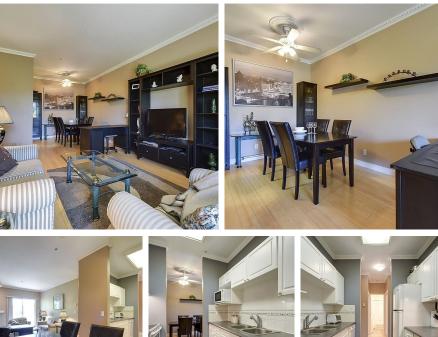

## 405 4758 53 Street, Delta

\$589,999

2 bedroom, 2 bathroom penthouse at Ladner's desirable Sunningdale! Featuring over 900 sq.ft of interior living space and located on the quiet side of the building. This unit includes a private, east facing balcony, generously sized bedrooms, 1 parking stall and 1 secure storage locker. Convenient location, walking distance to Ladner Village, Schools and Transit.