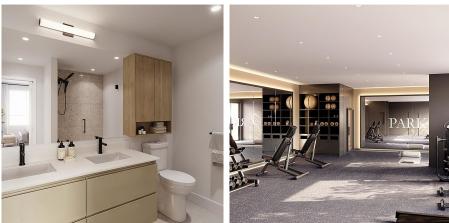

Plan Type Jr. 1 Bed + 1 Bath Interior - 474 split Exterior - 103 split Total - 674 split Discover a reimagined approach to condo living by the award-winning developer PCRE. This thoughtfully designed JR 1 BDRM home offers a perfect blend of style & functionality. Enjoy the expansive feel with over-height ceilings and a spacious patio that provides convenient secured inand-out access, ideal for pet owners and gardeners looking to soak up the sun. A chef-inspired kitchen where you can cook in style with quartz countertops, a stainless-steel appliance package, induction cooktop & built-in storage solutions. Exclusive Clubhouse features a social lounge, fullyequipped fitness centre & work-from-home space. Unwind in a luxury outdoor hot tub, sauna, cold plunge & outdoor shower. Surrounded by over 2 acres of green space, community gardens, bocce court & more. Practical conveniences include an Innova 2.0 cooling system, secured bike storage, EV-ready parking, and guest suite. Steps away from the Commons and the ocean, providing a serene and vibrant community setting. Price+GST (id:56120)