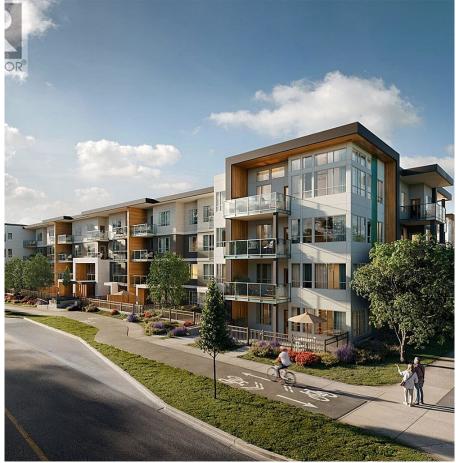

Plan Type Jr. 1 Bed + 1 Bath Interior - 474 split Exterior - 103 split Total - 674 split Discover a reimagined approach to condo living by the award-winning developer PCRE. This thoughtfully designed JR 1 BDRM home offers a perfect blend of style & functionality. Enjoy the expansive feel with over-height ceilings and a spacious patio that provides convenient secured inand-out access, ideal for pet owners and gardeners looking to soak up the sun. A chef-inspired kitchen where you can cook in style with quartz countertops, a stainless-steel appliance package, induction cooktop & built-in storage solutions. Exclusive Clubhouse features a social lounge, fullyequipped fitness centre & work-from-home space. Unwind in a luxury outdoor hot tub, sauna, cold plunge & outdoor shower. Surrounded by over 2 acres of green space, community gardens, bocce court & more. Practical conveniences include an Innova 2.0 cooling system, secured bike storage, EV-ready parking, and guest suite. Steps away from the Commons and the ocean, providing a serene and vibrant community setting. Price+GST (id:56120)