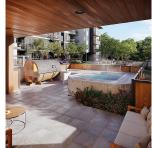

Plan Type Jr. 1 Bed + 1 Bath Interior - 474 split Exterior - 103 split Total - 674 split Discover a reimagined approach to condo living by the award-winning developer PCRE. This thoughtfully designed JR 1 BDRM home offers a perfect blend of style & functionality. Enjoy the expansive feel with over-height ceilings and a spacious patio that provides convenient secured inand-out access, ideal for pet owners and gardeners looking to soak up the sun. A chef-inspired kitchen where you can cook in style with quartz countertops, a stainless-steel appliance package, induction cooktop & built-in storage solutions. Exclusive Clubhouse features a social lounge, fullyequipped fitness centre & work-from-home space. Unwind in a luxury outdoor hot tub, sauna, cold plunge & outdoor shower. Surrounded by over 2 acres of green space, community gardens, bocce court & more. Practical conveniences include an Innova 2.0 cooling system, secured bike storage, EV-ready parking, and guest suite. Steps away from the Commons and the ocean, providing a serene and vibrant community setting. Price+GST (id:56120)