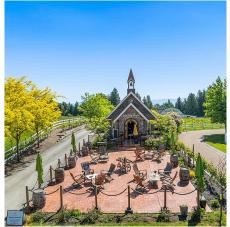

## 5290 Olund Road, Abbotsford

\$8,700,000

Seaside Pearl Farmgate Winery! This one-of-akind acreage where you can have it all! Multi Award Winning Winery, Elegant Farmhouse & Equestrian set up! Chapel style tasting room with various picnic areas. Impressive "Barrel Room" to host large tasting groups & events. 4+ acres of vineyard offering different varieties primarily Petit Milo. Separate driveway to 5,450 sq ft home,4 bdrm,3 car garage. Great quality, craftsmanship & lovely gardens. Main Barn offers 9 Stalls, 9 Paddocks w/shelters, Round Pen, All Weather Outdoor Arena. Flex space 100"x 50" can be converted back into a Hockey rink, small indoor arena or more winery space! Multi family set up 3bdrm suite above barn or room to house staff. Perched up on Olund Road, take in the breathtaking views of Mt.Baker. Preview the video tour!