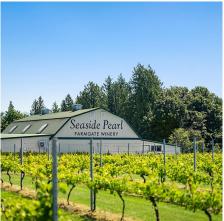

## 5290 Olund Road, Abbotsford

\$8,700,000

Seaside Pearl Farmgate Winery! This one-of-akind acreage where you can have it all! Multi Award Winning Winery, Elegant Farmhouse & Equestrian set up! Chapel style tasting room with various picnic areas. Impressive "Barrel Room" to host large tasting groups & events. 4+ acres of vineyard offering different varieties primarily Petit Milo. Separate driveway to 5,450 sq ft home,4 bdrm,3 car garage. Great quality, craftsmanship & lovely gardens. Main Barn offers 9 Stalls, 9 Paddocks w/shelters, Round Pen, All Weather Outdoor Arena. Flex space 100"x 50" can be converted back into a Hockey rink, small indoor arena or more winery space! Multi family set up 3bdrm suite above barn or room to house staff. Perched up on Olund Road, take in the breathtaking views of Mt.Baker. Preview the video tour!