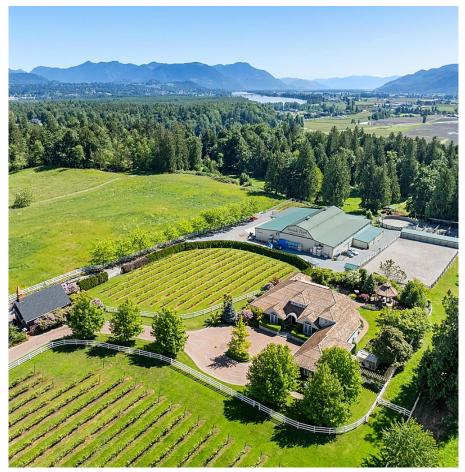

## 5290 Olund Road, Abbotsford

\$8,700,000

Seaside Pearl Farmgate Winery! This one-of-akind acreage where you can have it all! Multi Award Winning Winery, Elegant Farmhouse & Equestrian set up! Chapel style tasting room with various picnic areas. Impressive "Barrel Room" to host large tasting groups & events. 4+ acres of vineyard offering different varieties primarily Petit Milo. Separate driveway to 5,450 sq ft home,4 bdrm,3 car garage. Great quality, craftsmanship & lovely gardens. Main Barn offers 9 Stalls, 9 Paddocks w/shelters, Round Pen, All Weather Outdoor Arena. Flex space 100"x 50" can be converted back into a Hockey rink, small indoor arena or more winery space! Multi family set up 3bdrm suite above barn or room to house staff. Perched up on Olund Road, take in the breathtaking views of Mt.Baker. Preview the video tour!