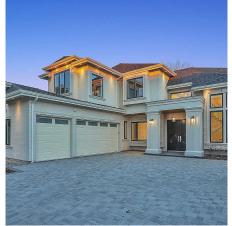

## 8840 Dorval Road, Richmond

\$3,680,000

Custom-built home sits on 7019 sf lot with 3,502 SQFT living space in central WOODWARDS NEIGHBORHOOD. This modern style home boosts an open concept, One Bedroom Legal Suite on the main floor, full of exquisite details inside and out. Great open floor plan including 5bdrms + 6 bathrms +2 kitchens+ 2 laundries+3 car garage. built-in speaker system throughout, high end wallpaper, high ceilings in living and family room. One bedroom nanny suite or in-law suite provides independent living space. Spice Kitchen, and Main Kitchen with high-end stainless-steel appliances. Sound surrounding system, A/C, HRV, radiant heat, sprinkler system, etc..... Walking distance to Blundell center. Close schools, shopping & public transits. School catchment: Blundell Elementary & Steveston London Secondary

## **KEY INFORMATION**

MLS® R2898735

Residential Detached

Woodwards

5 Bedrooms

7 Bathrooms

3,502 SF

7,019 SF Lot