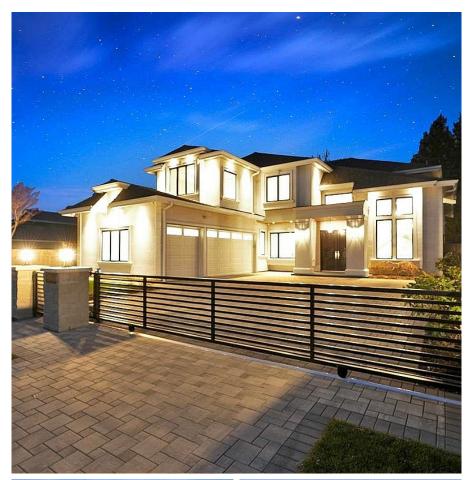

## 8840 Dorval Road, Richmond

\$3,680,000

Custom-built home sits on 7019 sf lot with 3,502 SQFT living space in central WOODWARDS NEIGHBORHOOD. This modern style home boosts an open concept, One Bedroom Legal Suite on the main floor, full of exquisite details inside and out. Great open floor plan including 5bdrms + 6 bathrms +2 kitchens+ 2 laundries+3 car garage. built-in speaker system throughout, high end wallpaper, high ceilings in living and family room. One bedroom nanny suite or in-law suite provides independent living space. Spice Kitchen, and Main Kitchen with high-end stainless-steel appliances. Sound surrounding system, A/C, HRV, radiant heat, sprinkler system, etc..... Walking distance to Blundell center. Close schools, shopping & public transits. School catchment: Blundell Elementary & Steveston London Secondary

## **KEY INFORMATION**

MLS® R2898735

Residential Detached

Woodwards

5 Bedrooms

7 Bathrooms

3,502 SF

7,019 SF Lot