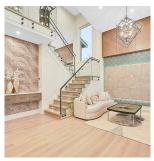

## 8840 Dorval Road, Richmond

\$3,680,000

Custom-built home sits on 7019 sf lot with 3,502 SQFT living space in central WOODWARDS NEIGHBORHOOD. This modern style home boosts an open concept, One Bedroom Legal Suite on the main floor, full of exquisite details inside and out. Great open floor plan including 5bdrms + 6 bathrms +2 kitchens+ 2 laundries+3 car garage. built-in speaker system throughout, high end wallpaper, high ceilings in living and family room. One bedroom nanny suite or in-law suite provides independent living space. Spice Kitchen, and Main Kitchen with high-end stainless-steel appliances. Sound surrounding system, A/C, HRV, radiant heat, sprinkler system, etc..... Walking distance to Blundell center. Close schools, shopping & public transits. School catchment: Blundell Elementary & Steveston London Secondary