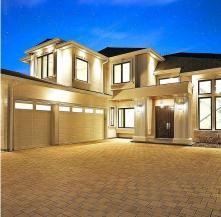

## 8840 Dorval Road, Richmond

\$3,680,000

Custom-built home sits on 7019 sf lot with 3,502 SQFT living space in central WOODWARDS NEIGHBORHOOD. This modern style home boosts an open concept, One Bedroom Legal Suite on the main floor, full of exquisite details inside and out. Great open floor plan including 5bdrms + 6 bathrms +2 kitchens+ 2 laundries+3 car garage. built-in speaker system throughout, high end wallpaper, high ceilings in living and family room. One bedroom nanny suite or in-law suite provides independent living space. Spice Kitchen, and Main Kitchen with high-end stainless-steel appliances. Sound surrounding system, A/C, HRV, radiant heat, sprinkler system, etc..... Walking distance to Blundell center. Close schools, shopping & public transits. School catchment: Blundell Elementary & Steveston London Secondary

## **KEY INFORMATION**

MLS® R2898735

Residential Detached

Woodwards

5 Bedrooms

7 Bathrooms

3,502 SF

7,019 SF Lot