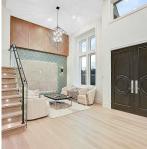

## 8840 Dorval Road, Richmond

\$3,680,000

Custom-built home sits on 7019 sf lot with 3,502 SQFT living space in central WOODWARDS NEIGHBORHOOD. This modern style home boosts an open concept, One Bedroom Legal Suite on the main floor, full of exquisite details inside and out. Great open floor plan including 5bdrms + 6 bathrms +2 kitchens+ 2 laundries+3 car garage. built-in speaker system throughout, high end wallpaper, high ceilings in living and family room. One bedroom nanny suite or in-law suite provides independent living space. Spice Kitchen, and Main Kitchen with high-end stainless-steel appliances. Sound surrounding system, A/C, HRV, radiant heat, sprinkler system, etc..... Walking distance to Blundell center. Close schools, shopping & public transits. School catchment: Blundell Elementary & Steveston London Secondary