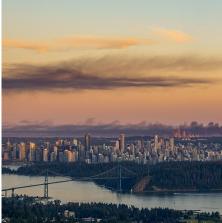

## 1411 Chippendale Road, West Vancouver

\$4,498,000

Salina Kai PREC\* 604.773.7013 skai@rennie.com rennie.com/salinakai

Breathtaking PANORAMIC view stretching from Burnaby to Burrard Inlet on the iconic & prestigious Chippendale Rd in Chartwell. Well built & maintained 3 level home perfect for reno, hold or rebuild on this 13,563SF elevated lot on the high side of the street. Your 5 bdrm home offers over 4,750SF of living space with a main floor perfect for entertaining & a beautifully landscaped private yard. Upstairs you'll find 4 bdrms all ensuited incl a large primary bdrm w/6 piece ensuite & a balcony to enjoy the picturesque views and sunsets. Downstairs offers additional bdrm,rec room, sauna & a oversized 3 car garage with high ceilings. Walk to Chartwell and Sentinel or a short drive away are Hollyburn CC, Capilano Golf Course, Cypress, Park Royal & West Van's top private schools.

## **FEATURES**

Year Built: 1988

Views: PANORAMIC CITY & WATER

Listed By: rennie & associates realty ltd.