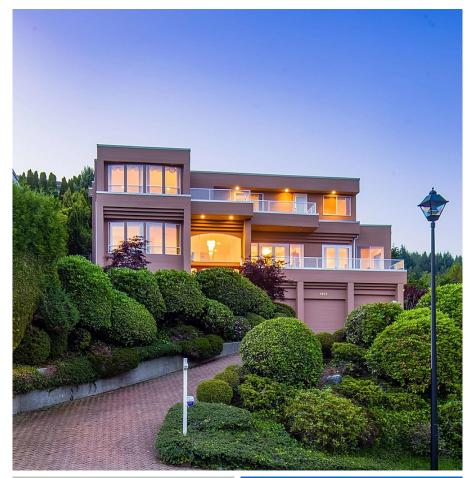

## 1411 Chippendale Road, West Vancouver

\$4,498,000

Salina Kai PREC\* 604.773.7013 skai@rennie.com rennie.com/salinakai

Breathtaking PANORAMIC view stretching from Burnaby to Burrard Inlet on the iconic & prestigious Chippendale Rd in Chartwell. Well built & maintained 3 level home perfect for reno, hold or rebuild on this 13,563SF elevated lot on the high side of the street. Your 5 bdrm home offers over 4,750SF of living space with a main floor perfect for entertaining & a beautifully landscaped private yard. Upstairs you'll find 4 bdrms all ensuited incl a large primary bdrm w/6 piece ensuite & a balcony to enjoy the picturesque views and sunsets. Downstairs offers additional bdrm,rec room, sauna & a oversized 3 car garage with high ceilings. Walk to Chartwell and Sentinel or a short drive away are Hollyburn CC, Capilano Golf Course, Cypress, Park Royal & West Van's top private schools.

## **KEY INFORMATION**

MLS® R2898817

Residential Detached

Chartwell

5 Bedrooms

5 Bathrooms

4,756 SF

13,563 SF Lot

## **FEATURES**

Year Built: 1988

Views: PANORAMIC CITY & WATER

Listed By: rennie & associates realty ltd.