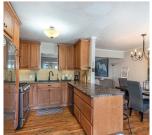

## 2100 27 Crescent, Vernon

\$739,000

Popular Easthill neighborhood offers a great family home on a quiet street conveniently close to schools, parks, Kalamalka Lake, and a short drive to all Vernon ammenities. Featuring a generous sized fenced yard accommodating a great space for both kids and pets to play. Enjoy an impressive outdoor living area complete with bar, aside a great inground pool (needs liner) surrounded by a nicely landscaped yard. Inside, the main floor has many new updates, offering a great spacious layout. Kitchen features medium wood cabinetry, a tiled backsplash, newer stainless-steel appliances adjoining a breakfast nook and dining area. Living room with gas fireplace adds warmth and ambiance great for cozying up on those cool winter nights. Easy access through French doors lead out to the attached deck. Three bedrooms with a full shared bathroom complete this main floor. Belo the walkout basement awaits with private entrance & two shared laundry. Features a full kitchen, two additional bedrooms, and a bonus family room. Great space for a inlaw suite, mortgage helper, or the extra space for the growing family. Two decks overlook backyard, a pond in front yard, and two storage sheds are added bonuses. Zoned MUS -Multi unit small scale, offers a multitude of development opportunities. Must see to appreciate! Book your viewing today! (id:56120)