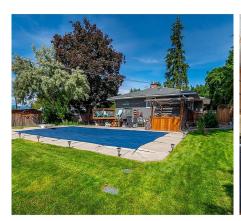

## 2100 27 Crescent, Vernon

\$739,000

Popular Easthill neighborhood offers a great family home on a quiet street conveniently close to schools, parks, Kalamalka Lake, and a short drive to all Vernon ammenities. Featuring a generous sized fenced yard accommodating a great space for both kids and pets to play. Enjoy an impressive outdoor living area complete with bar, aside a great inground pool (needs liner) surrounded by a nicely landscaped yard. Inside, the main floor has many new updates, offering a great spacious layout. Kitchen features medium wood cabinetry, a tiled backsplash, newer stainless-steel appliances adjoining a breakfast nook and dining area. Living room with gas fireplace adds warmth and ambiance great for cozying up on those cool winter nights. Easy access through French doors lead out to the attached deck. Three bedrooms with a full shared bathroom complete this main floor. Belo the walkout basement awaits with private entrance & two shared laundry. Features a full kitchen, two additional bedrooms, and a bonus family room. Great space for a inlaw suite, mortgage helper, or the extra space for the growing family. Two decks overlook backyard, a pond in front yard, and two storage sheds are added bonuses. Zoned MUS -Multi unit small scale, offers a multitude of development opportunities. Must see to appreciate! Book your viewing today! (id:56120)