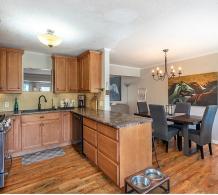

## 2100 27 Crescent, Vernon

\$739,000

Popular Easthill neighborhood offers a great family home on a quiet street conveniently close to schools, parks, Kalamalka Lake, and a short drive to all Vernon ammenities. Featuring a generous sized fenced yard accommodating a great space for both kids and pets to play. Enjoy an impressive outdoor living area complete with bar, aside a great inground pool (needs liner) surrounded by a nicely landscaped yard. Inside, the main floor has many new updates, offering a great spacious layout. Kitchen features medium wood cabinetry, a tiled backsplash, newer stainless-steel appliances adjoining a breakfast nook and dining area. Living room with gas fireplace adds warmth and ambiance great for cozying up on those cool winter nights. Easy access through French doors lead out to the attached deck. Three bedrooms with a full shared bathroom complete this main floor. Belo the walkout basement awaits with private entrance & two shared laundry. Features a full kitchen, two additional bedrooms, and a bonus family room. Great space for a inlaw suite, mortgage helper, or the extra space for the growing family. Two decks overlook backyard, a pond in front yard, and two storage sheds are added bonuses. Zoned MUS -Multi unit small scale, offers a multitude of development opportunities. Must see to appreciate! Book your viewing today! (id:56120)