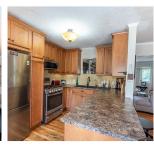

## 2100 27 Crescent, Vernon

\$739,000

Popular Easthill neighborhood offers a great family home on a quiet street conveniently close to schools, parks, Kalamalka Lake, and a short drive to all Vernon ammenities. Featuring a generous sized fenced yard accommodating a great space for both kids and pets to play. Enjoy an impressive outdoor living area complete with bar, aside a great inground pool (needs liner) surrounded by a nicely landscaped yard. Inside, the main floor has many new updates, offering a great spacious layout. Kitchen features medium wood cabinetry, a tiled backsplash, newer stainless-steel appliances adjoining a breakfast nook and dining area. Living room with gas fireplace adds warmth and ambiance great for cozying up on those cool winter nights. Easy access through French doors lead out to the attached deck. Three bedrooms with a full shared bathroom complete this main floor. Belo the walkout basement awaits with private entrance & two shared laundry. Features a full kitchen, two additional bedrooms, and a bonus family room. Great space for a inlaw suite, mortgage helper, or the extra space for the growing family. Two decks overlook backyard, a pond in front yard, and two storage sheds are added bonuses. Zoned MUS -Multi unit small scale, offers a multitude of development opportunities. Must see to appreciate! Book your viewing today! (id:56120)