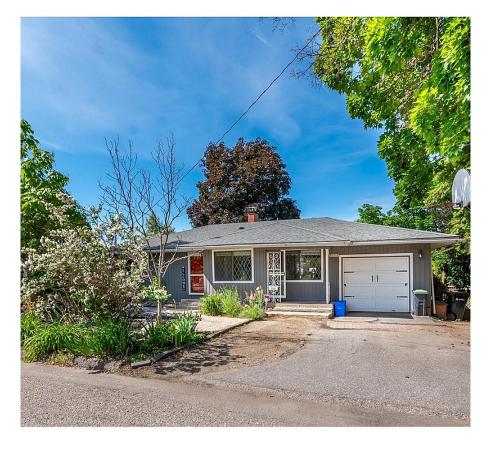

## 2100 27 Crescent, Vernon

\$739,000

Popular Easthill neighborhood offers a great family home on a quiet street conveniently close to schools, parks, Kalamalka Lake, and a short drive to all Vernon ammenities. Featuring a generous sized fenced yard accommodating a great space for both kids and pets to play. Enjoy an impressive outdoor living area complete with bar, aside a great inground pool (needs liner) surrounded by a nicely landscaped yard. Inside, the main floor has many new updates, offering a great spacious layout. Kitchen features medium wood cabinetry, a tiled backsplash, newer stainless-steel appliances adjoining a breakfast nook and dining area. Living room with gas fireplace adds warmth and ambiance great for cozying up on those cool winter nights. Easy access through French doors lead out to the attached deck. Three bedrooms with a full shared bathroom complete this main floor. Belo the walkout basement awaits with private entrance & two shared laundry. Features a full kitchen, two additional bedrooms, and a bonus family room. Great space for a inlaw suite, mortgage helper, or the extra space for the growing family. Two decks overlook backyard, a pond in front yard, and two storage sheds are added bonuses. Zoned MUS -Multi unit small scale, offers a multitude of development opportunities. Must see to appreciate! Book your viewing today! (id:56120)