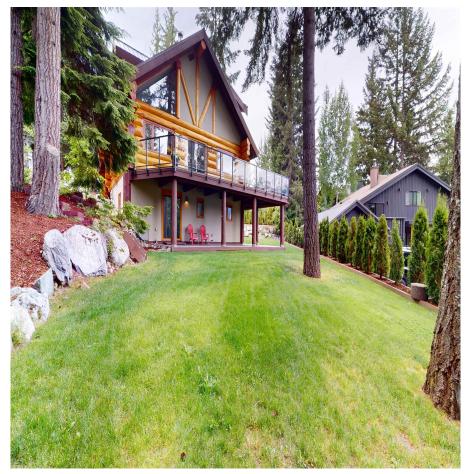

## 8325 Mountainview Drive, Whistler

\$3,499,000

Epic panoramic mountain views from every window! Experience true mountain living in this beautifully maintained log post and beam home on flat corner lot with lush grass and abundant natural light. Crafted by expert artisans, this home is built to outlast others, blending timeless design with durability and function. All maintenance is up to date - new metal roof, all logs sanded/stained, new deck membrane, glass railings and fully painted exterior. Enjoy a double car garage with room for all your toys, spacious interiors and modern amenities complete this unique property. 8325 Mountainview Dr is designed to promote healthy living with ample fresh air and serene surroundings to enjoy from the massive rear deck. Whether you're seeking a private retreat or a vibrant base for your activities.