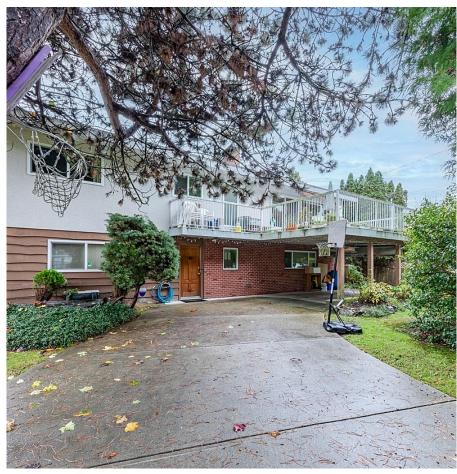

## 8080 Minler Road, Richmond

\$2,198,000

Lovely Home in the desirable Gilbert and Blundell Woodward area. Centrally located in the heart of Richmond, 20 min to all of Richmond directions. Fenced by evergreen shrub, this 8251 square feet big lot, 2 levels, 2630 sq ft living space with 5 bedrooms with a huge living room and family room below. Big kitchen fit for banquet mastery. Nicely kept and maintained. Ideal for live in or as holding property under the multiplex zoning. School catchment: Blundell Elementary (5 min walk) and Steveston-London Secondary.

## **KEY INFORMATION**

MLS® R2899035

Residential Detached

Woodwards

5 Bedrooms

2 Bathrooms

2,630 SF

8,251 SF Lot