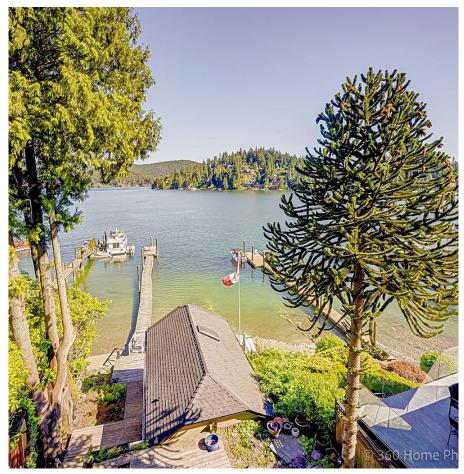

## 2660 Panorama Drive, North Vancouver

\$4,280,000

A wonderful waterfront residence offering spectacular views and direct water access with your own private boat dock and boat house. This beautifully renovated three-level home has been finished with exceptional quality and taste throughout. Many features include a spacious main floor open plan with generous living spaces and featuring a stunning Gourmet Kitchen with top grade appliances and entertainment bar counter. Rich hardwood floors together with a feature fireplace and comfortable sitting areas boast direct water views with dramatic effect and provide a wonderful ambiance. A sensational top floor Master Suite features a private sitting area & full en suited bathroom.

## **FEATURES**

Year Built: 1938

Views: amazing deep cove water view

Listed By: RE/MAX Masters Realty