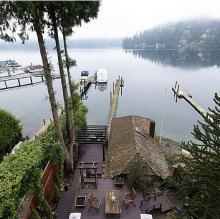

## 2660 Panorama Drive, North Vancouver

\$4,280,000

A wonderful waterfront residence offering spectacular views and direct water access with your own private boat dock and boat house. This beautifully renovated three-level home has been finished with exceptional quality and taste throughout. Many features include a spacious main floor open plan with generous living spaces and featuring a stunning Gourmet Kitchen with top grade appliances and entertainment bar counter. Rich hardwood floors together with a feature fireplace and comfortable sitting areas boast direct water views with dramatic effect and provide a wonderful ambiance. A sensational top floor Master Suite features a private sitting area & full en suited bathroom.