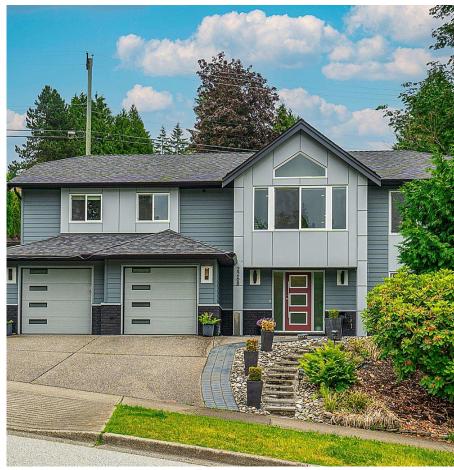

## 2268 Nacht Avenue, Port Coquitlam

\$1,886,000

the most convenient and quiet neighborhood facing green belt, step out to a designer back yard from kitchen, relaxing and BBQ in the balcony. Minutes to all amenities, community centre, Costco, banks, trails, less than 5 mins drive from Westcoast express and hwy 1. Very spacious open floor plan with lots of natural light. Designer lightings with extra large island, quartz counters. Separate legal 2 bdrm suite with private entrance on ground level & laundry. Visit your dream home today!

Fully renovated LIKE NEW this beautiful house in