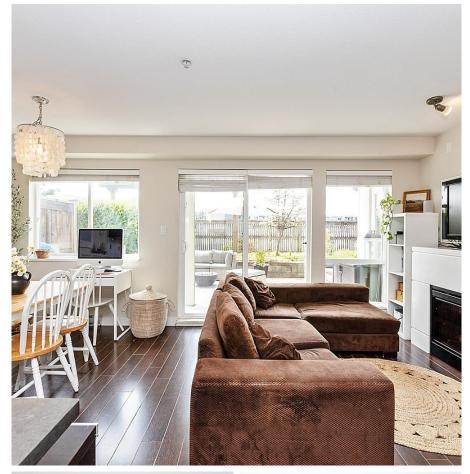

## 237 15850 26 Avenue, Surrey

\$539,900

Welcome to this stylish corner-unit condo located in the heart of South Surrey. This roomy one bedroom + den suite offers 773 sq ft of comfortable living space and boasts a sizeable Southwest facing patio area. The open-concept layout is perfect for entertaining, featuring a kitchen with granite counter tops and stainlesssteel appliances. The dining area flows seamlessly into the living room, providing plenty of natural light and a cozy fireplace. The spacious bedroom offers dual closets and shared access to the washroom. The den can be used as a secondary bedroom or office space. The laundry room provides a stackable washer+drier, and ample space for storage. Enjoy the convenience of The Shops at Morgan Crossing shops below as well as easily accessible Public transportation.Move in ready