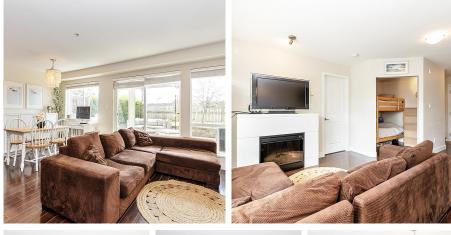

## 237 15850 26 Avenue, Surrey

\$539,900

Welcome to this stylish corner-unit condo located in the heart of South Surrey. This roomy one bedroom + den suite offers 773 sq ft of comfortable living space and boasts a sizeable Southwest facing patio area. The open-concept layout is perfect for entertaining, featuring a kitchen with granite counter tops and stainlesssteel appliances. The dining area flows seamlessly into the living room, providing plenty of natural light and a cozy fireplace. The spacious bedroom offers dual closets and shared access to the washroom. The den can be used as a secondary bedroom or office space. The laundry room provides a stackable washer+drier, and ample space for storage. Enjoy the convenience of The Shops at Morgan Crossing shops below as well as easily accessible Public transportation.Move in ready