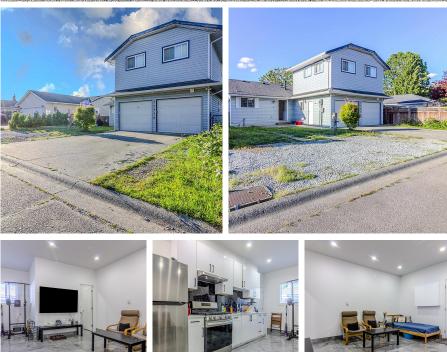

## 22930 Abernethy Lane, Maple Ridge

\$1,249,000

Incredible opportunity awaits you. This single family home with 5 bedrooms, 4 bathrooms is situated in a great neighbourhood in Maple Ridge. Plenty of upgrades already done - making this home move-in ready. New Suite, All bathrooms renovated, New Furnace, new blinds & windows as well as fresh paint throughout. RV parking which also has a 30 amp RV plug. Close to the best parks & trails Maple Ridge has to offer. Also super central & close to shopping, public transit & great school catchments. Just a 20 minute drive to Allouette Lake...who could ask for more!? Amazing value here! Don't miss out!

## **KEY INFORMATION**

MLS® R2899161 Residential Detached East Central Maple Ridge 5 Bedrooms 4 Bathrooms 2,267 SF 6,050 SF Lot

## FEATURES

Year Built: 1989 Listed By: Oakwyn Realty Ltd. (Branch)