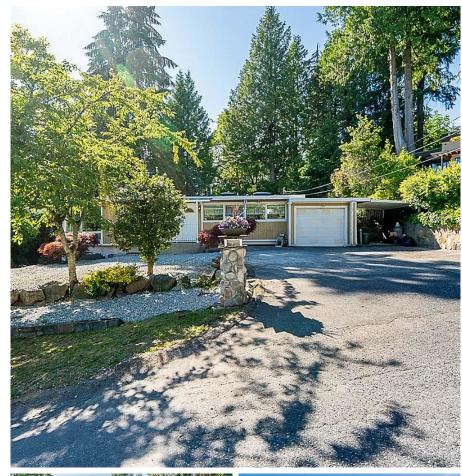

## 1595 Rena Crescent, West Vancouver

\$2,888,000

Lovely upper Ambleside family home in the sought after neighbourhood - this charming Lewis post and beam split level home is nicely updated and located on a cul de sac and sits on a large over 12,000 sqft lot with some city and ocean views and bordering a babbling creek. This family home offers 5 bedrooms, and rooms for the growing family, very private and peaceful ambiance, and easy access to the highway, West Vancouver Secondary and Hollyburn Country Club.

## **KEY INFORMATION**

MLS® R2899389

Residential Detached

**Ambleside** 

5 Bedrooms

3 Bathrooms

2,826 SF

12,260 SF Lot