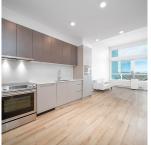

## 415 1892 Starling Drive, Tsawwassen

\$464,900

Beautiful Penthouse Unit! Peregrine North at Tsawwassen Shores, a pioneer community on this newer side of Tsawwassen that is booming with growth. Quiet residential community that is within steps to one of the Biggest shopping destinations in BC. Nearby is also Tsawwassen commons, where you'll find Walmart, Dollarama, tons of restaurants, BC Ferries, etc. Home has been kept in pristine condition and shows like new! Spacious living without any wasted square footage. Home features 12 ft ceilings, white counter tops and integrated appliances, the highest quality building in the entire area. The Nest Clubhouse has amazing amenities such as a fitness gym and entertainment lounge, with pool table, kitchen, TV, and comfy couches. 2-5-10 warranty. Call your REALTOR® today to book a private showing.