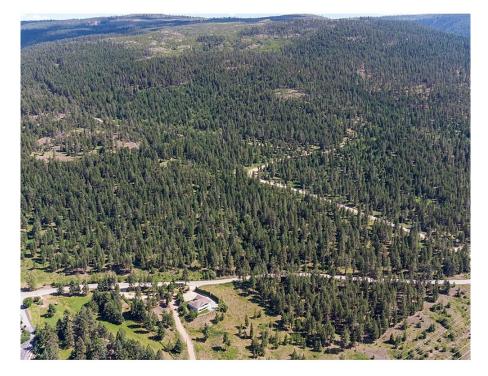

## 5401-5403 Mcculloch Road, Kelowna

\$2,800,000

Large property spans approximately 149 acres, divided into three parcels of 88 acres, 56 acres, and 5 acres. It features gently sloping, north and west-facing forested land with views of the city and Layer Cake Mountain. The Myra Canyon Forest Service Road runs through the property, providing access to the Myra Canyon trestles, which are part of the Trans Canada Trail and a National Historic Site. Additionally, the property is near the Gallagher Canyon Golf Course. (id:56120)