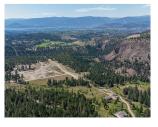

## 5401-5403 Mcculloch Road, Kelowna

\$2,800,000

Large property spans approximately 149 acres, divided into three parcels of 88 acres, 56 acres, and 5 acres. It features gently sloping, north and west-facing forested land with views of the city and Layer Cake Mountain. The Myra Canyon Forest Service Road runs through the property, providing access to the Myra Canyon trestles, which are part of the Trans Canada Trail and a National Historic Site. Additionally, the property is near the Gallagher Canyon Golf Course. (id:56120)