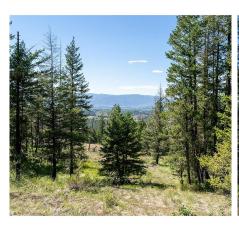

## 5401-5403 Mcculloch Road, Kelowna

\$2,800,000

Large property spans approximately 149 acres, divided into three parcels of 88 acres, 56 acres, and 5 acres. It features gently sloping, north and west-facing forested land with views of the city and Layer Cake Mountain. The Myra Canyon Forest Service Road runs through the property, providing access to the Myra Canyon trestles, which are part of the Trans Canada Trail and a National Historic Site. Additionally, the property is near the Gallagher Canyon Golf Course. (id:56120)