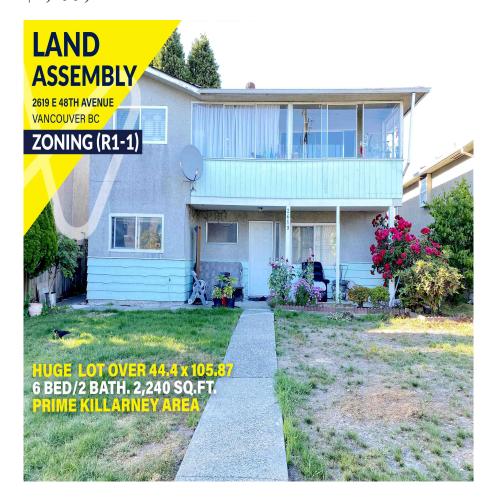

## 2619 E 48th Avenue, Vancouver

\$2,599,000

\*\*\*LAND ASSEMBLY (3 LOTS) totaling 14,101 Sq.Ft. The house is being sold along with the neighboring property at 2611 E 48th Ave, as well as the corner lot at 6388 Elliott St. in the highly sought-after Killarney area, offering ample potential. Just steps to one of Vancouver's best Killarney Community Centre, mall, parks, Restaurants, Shopping, School Catchment Waverley Elementary & Killarney Secondary. Bus routes to Metrotown, Langara College & UBC. SELLING AS IS! LAND VALUE ONLY!

## **KEY INFORMATION**

MLS® R2899877 Residential Detached

6 Bedrooms

2 Bathrooms

Killarney

2,240 SF

4,700 SF Lot