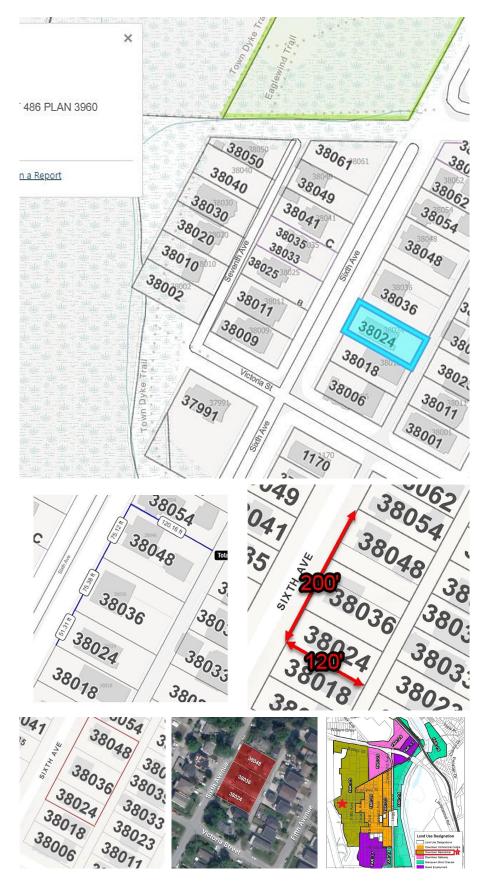

## 38024 Sixth Avenue, Squamish

\$1,399,000

LAND ASSEMBLY - Excellent development opportunity in the core of downtown Squamish. Two adjacent lots at 38036 & 38048 Sixth Ave are available for sale, creating a combined 24,000 sqft development site with 200ft frontage and laneway access available to all lots. These properties are zoned "Downtown Residential" under the Official Community Plan (OCP), multifamily development up to 2.0 Floor Area Ratio (FAR). Geotechnical, Phase 1 environmental assessment, and a massing study have been completed. Buyers are to verify density and zoning details directly with the DOS. Check out this incredible location in person, close to all amenities of downtown Squamish yet tucked in a quieter area steps from the Squamish estuary and Eaglewind Park. Please do not disturb tenants.