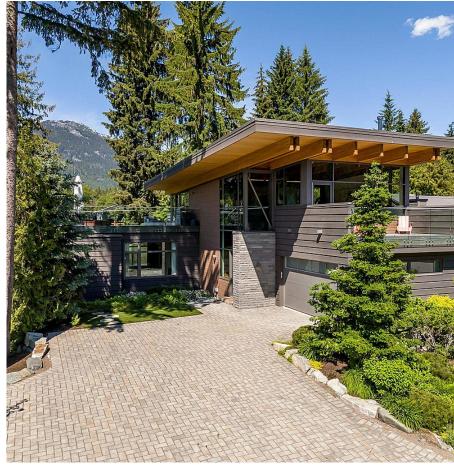

## 7325 Toni Sailer Lane, Whistler

\$8,999,000

White Gold; Whistler's favourite, centrally located, walk to everything neighbourhood that everyone wants to call home is where you will find 7325 Toni Sailer Lane. A contemporary 3,522 sq/ft home that is located on a flat 9,611 sq/t lot - where you can enjoy your very own backyard; a novelty that is one of the many notable features of this fantastic property! You will love entertaining family & friends throughout the cleverly thought out interior living space and the summer is made so special courtesy of over 1,200 sq/ft of sun drenched deck space - where you can sit back, relax and enjoy the crisp mountain air & mountain views. 4 bedrooms, all of which are on the same level, which is great for family living and 3.50 bathrooms make up this stunning award winning home.