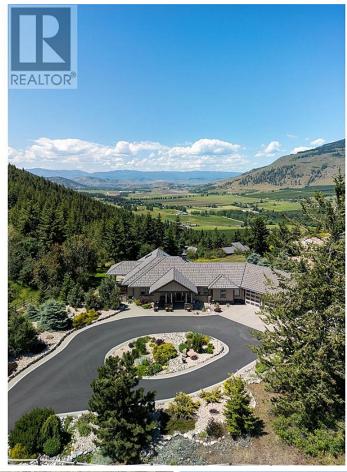

## 3010 Coachwood Crescent, Vernon

\$1,550,000

This custom 3 bedroom home that can easily be a 5 bedroom is situated on Whisper Ridge, a private community east of Vernon. Built on a 1.1 acre lot, the home offers spectacular views of the Coldstream Valley. The privacy and serenity in this park-like setting are unique, and the nearby 160 acres of shared trails offer opportunities for outdoor pursuits. The living room boasts a doublesided gas fireplace and a surround sound system. A spacious dining area leads to the kitchen with granite counter tops and a large island, maple cabinetry, and a large walk-in pantry. Behind the pantry is a private office with impressive valley views. The primary bedroom, also offering sweeping views, has a 5 piece ensuite and a large walk-in closet. Outside an expansive 2 level deck contains a natural gas barbeque and a therapeutic hot tub. The walk-out lower level of the home contains two bedrooms, another office, a TV room, several storage areas, and a billiard room. This level also houses a separate 600 square foot heated workshop. The shop has a separate 100 amp panel with several 220 v outlets, a HRV for air exchange, and a single garage door for easy access to the driveway. Above the shop is a 24' x 27' two car garage and an equipment room. Both the front and back of the house have been meticulously landscaped with a 6 zone blue tooth irrigation system watering the lawn and enclosed garden area. For virtual tour copy and paste app.immoviewer.com/portal/tour/3081502? accessKey=66fd (id:56120)