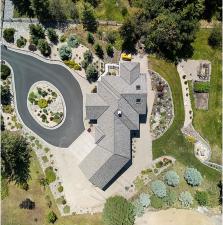

## 3010 Coachwood Crescent, Vernon

\$1,550,000

This custom 3 bedroom home that can easily be a 5 bedroom is situated on Whisper Ridge, a private community east of Vernon. Built on a 1.1 acre lot, the home offers spectacular views of the Coldstream Valley. The privacy and serenity in this park-like setting are unique, and the nearby 160 acres of shared trails offer opportunities for outdoor pursuits. The living room boasts a doublesided gas fireplace and a surround sound system. A spacious dining area leads to the kitchen with granite counter tops and a large island, maple cabinetry, and a large walk-in pantry. Behind the pantry is a private office with impressive valley views. The primary bedroom, also offering sweeping views, has a 5 piece ensuite and a large walk-in closet. Outside an expansive 2 level deck contains a natural gas barbeque and a therapeutic hot tub. The walk-out lower level of the home contains two bedrooms, another office, a TV room, several storage areas, and a billiard room. This level also houses a separate 600 square foot heated workshop. The shop has a separate 100 amp panel with several 220 v outlets, a HRV for air exchange, and a single garage door for easy access to the driveway. Above the shop is a 24' x 27' two car garage and an equipment room. Both the front and back of the house have been meticulously landscaped with a 6 zone blue tooth irrigation system watering the lawn and enclosed garden area. For virtual tour copy and paste app.immoviewer.com/portal/tour/3081502? accessKey=66fd (id:56120)