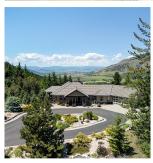

## 3010 Coachwood Crescent, Vernon

\$1,550,000

This custom 3 bedroom home that can easily be a 5 bedroom is situated on Whisper Ridge, a private community east of Vernon. Built on a 1.1 acre lot, the home offers spectacular views of the Coldstream Valley. The privacy and serenity in this park-like setting are unique, and the nearby 160 acres of shared trails offer opportunities for outdoor pursuits. The living room boasts a doublesided gas fireplace and a surround sound system. A spacious dining area leads to the kitchen with granite counter tops and a large island, maple cabinetry, and a large walk-in pantry. Behind the pantry is a private office with impressive valley views. The primary bedroom, also offering sweeping views, has a 5 piece ensuite and a large walk-in closet. Outside an expansive 2 level deck contains a natural gas barbeque and a therapeutic hot tub. The walk-out lower level of the home contains two bedrooms, another office, a TV room, several storage areas, and a billiard room. This level also houses a separate 600 square foot heated workshop. The shop has a separate 100 amp panel with several 220 v outlets, a HRV for air exchange, and a single garage door for easy access to the driveway. Above the shop is a 24' x 27' two car garage and an equipment room. Both the front and back of the house have been meticulously landscaped with a 6 zone blue tooth irrigation system watering the lawn and enclosed garden area. For virtual tour copy and paste app.immoviewer.com/portal/tour/3081502? accessKey=66fd (id:56120)