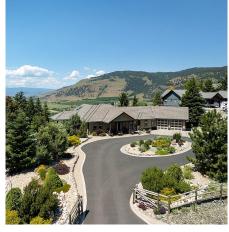

## 3010 Coachwood Crescent, Vernon

\$1,550,000

This custom 3 bedroom home that can easily be a 5 bedroom is situated on Whisper Ridge, a private community east of Vernon. Built on a 1.1 acre lot, the home offers spectacular views of the Coldstream Valley. The privacy and serenity in this park-like setting are unique, and the nearby 160 acres of shared trails offer opportunities for outdoor pursuits. The living room boasts a doublesided gas fireplace and a surround sound system. A spacious dining area leads to the kitchen with granite counter tops and a large island, maple cabinetry, and a large walk-in pantry. Behind the pantry is a private office with impressive valley views. The primary bedroom, also offering sweeping views, has a 5 piece ensuite and a large walk-in closet. Outside an expansive 2 level deck contains a natural gas barbeque and a therapeutic hot tub. The walk-out lower level of the home contains two bedrooms, another office, a TV room, several storage areas, and a billiard room. This level also houses a separate 600 square foot heated workshop. The shop has a separate 100 amp panel with several 220 v outlets, a HRV for air exchange, and a single garage door for easy access to the driveway. Above the shop is a 24' x 27' two car garage and an equipment room. Both the front and back of the house have been meticulously landscaped with a 6 zone blue tooth irrigation system watering the lawn and enclosed garden area. For virtual tour copy and paste app.immoviewer.com/portal/tour/3081502? accessKey=66fd (id:56120)