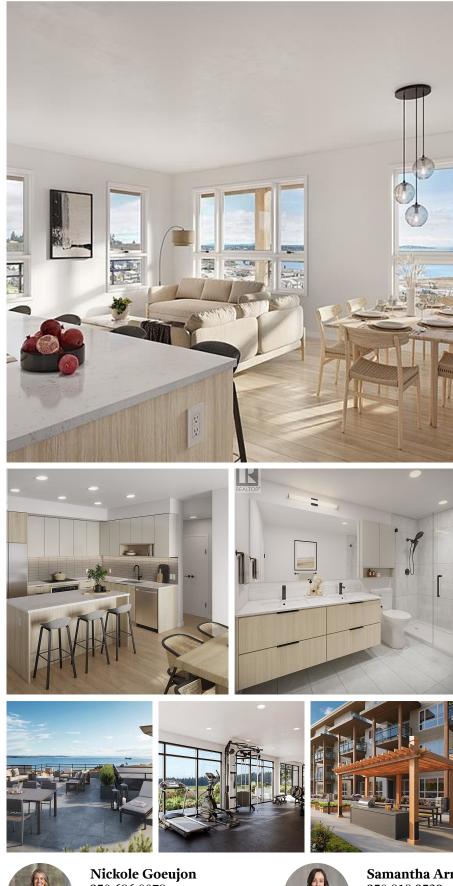

## 305n 3564 Ryder Hesjedal Way, Colwood

\$679,900

Welcome to ELIZA, where seaside living reaches new heights with this stunning east-facing twobedroom corner home. Start your day with a cup of coffee on your private balcony, basking in the warm morning sun. ELIZA at Royal Bay offers the perfect blend of relaxation and convenience, with easy access to the oceanfront, shops, restaurants, and groceries. Step inside to find a harmonious mix of contemporary design and premium finishes, featuring stainless steel appliances, custom cabinetry, and quartz islands. The spa-inspired ensuite bath and walk-in closet in this corner home provide ample space for all your needs. Enjoy the convenience of a resident-only gym and the added benefit of welcoming dogs of all sizes, complete with a built-in dog washing station for your furry friends. Don't miss your chance to make this exceptional home yours! Move-in estimated for early 2025. (id:56120)

## **KEY INFORMATION**

MLS® 968917 Residential Attached Royal Bay 2 Bedrooms 2 Bathrooms 941 SF 941 SF Lot

## FEATURES

Year Built: 2025 Listed By: rennie & associates realty ltd.

Nickole Goeujon 250.686.0078 ngoeujon@rennie.com rennie.com/nickolegoeujon

Samantha Armstrong 250.818.9539 sarmstrong@rennie.com rennie.com/samanthaarmstrong