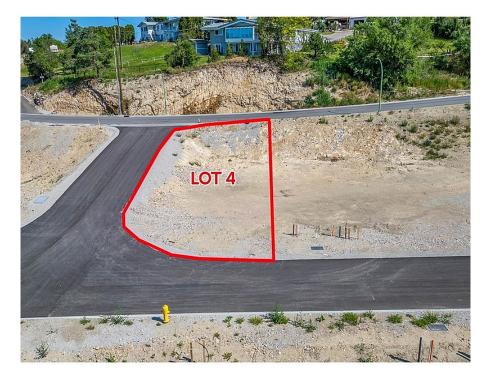

## Lot 4 Hume Avenue, Kelowna

\$355,000

Welcome to Black Mountain, 21 lot subdivision that offers lake, mountain & valley views! The homesites will accommodate an excellent variety of lots including walk-outs, fairly level entry & grade level entry lots. The Black Mountain location features walking, hiking trails & parks nearby. Bring your own Builder & No time restriction to Build! Lots are fully serviced and ready to build. (id:56120)

## **KEY INFORMATION**

MLS® 10317779

Land Only

Belgo Black Mountain

o Bedrooms

o Bathrooms

o SF

4,791 SF Lot