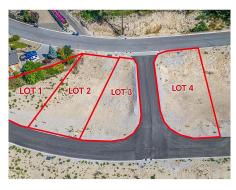

## Lot 4 Hume Avenue, Kelowna

\$355,000

Welcome to Black Mountain, 21 lot subdivision that offers lake, mountain & valley views! The homesites will accommodate an excellent variety of lots including walk-outs, fairly level entry & grade level entry lots. The Black Mountain location features walking, hiking trails & parks nearby. Bring your own Builder & No time restriction to Build! Lots are fully serviced and ready to build. (id:56120)