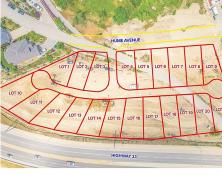

## Lot 4 Hume Avenue, Kelowna

\$355,000

Welcome to Black Mountain, 21 lot subdivision that offers lake, mountain & valley views! The homesites will accommodate an excellent variety of lots including walk-outs, fairly level entry & grade level entry lots. The Black Mountain location features walking, hiking trails & parks nearby. Bring your own Builder & No time restriction to Build! Lots are fully serviced and ready to build. (id:56120)