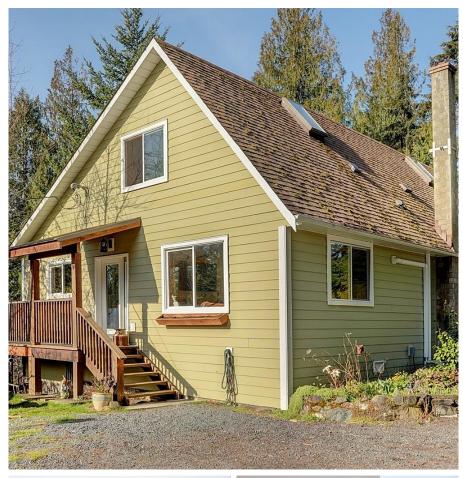

## 8035 Tugwell Rd, Sooke

\$1,849,000

2 HOUSES located on this amazing and unique property! An outdoor lover's dream home with over 3 acres of beautiful and private landscapes. This property has it all... Located at the end of the roadway, with two houses, huge 2 car garage, hobby room/workshop, large decks, hot tub, pond, panoramic hilltop views from a BBQ pit and/or gazebo area ...plus plus plus !! Minutes from the Sooke hills where you can access endless recreational trails.. Sooke town center is just minutes away. This is a great opportunity to own this very special piece of Sooke and call it home for generations ! (id:56120)