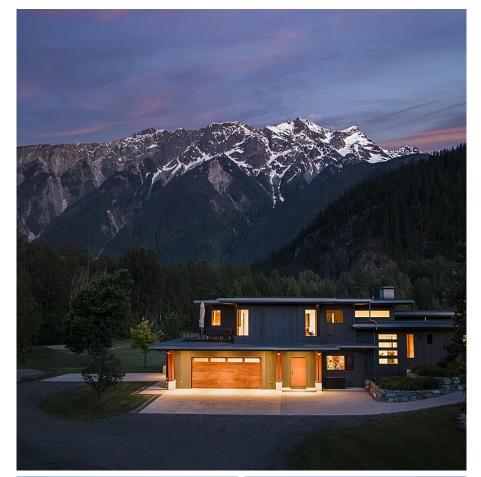

## 1500 Sea To Sky Highway, Pemberton

\$15,488,000

Only once in a lifetime does a property of this caliber become available for sale. Completed in 2018, this custom-built, uniquely private compound consists of a stunning main residence, a 3500 sqft post and beam barn-inspired design studio, and additional outbuildings, set on 32 acres of manicured grounds, less than 1km from Pemberton Village. On the market for the first time ever, this estate offers total privacy, breathtaking views, and the finest finishing details throughout. Bookmatched black walnut millwork, smoked white oak flooring paired with clear hemlock ceilings, soaring walls of glass, Wolf + Sub-Zero appliances, expansive patios with screened porch incorporated, and the list goes on. This is it. One of one. A sanctuary that must be experienced in person. www.1500seatosky.com

## FEATURES

Year Built: 2018 Views: Mountains Listed By: Angell Hasman & Associates Realty Ltd.