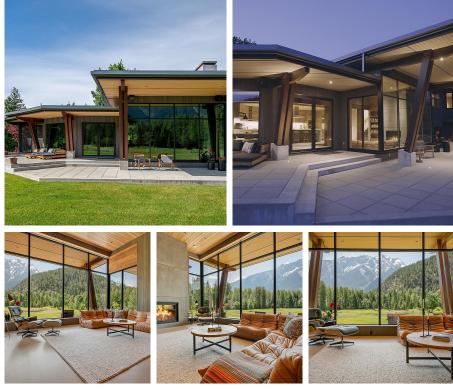

## 1500 Sea To Sky Highway, Pemberton

\$15,488,000

Only once in a lifetime does a property of this caliber become available for sale. Completed in 2018, this custom-built, uniquely private compound consists of a stunning main residence, a 3500 sqft post and beam barn-inspired design studio, and additional outbuildings, set on 32 acres of manicured grounds, less than 1km from Pemberton Village. On the market for the first time ever, this estate offers total privacy, breathtaking views, and the finest finishing details throughout. Bookmatched black walnut millwork, smoked white oak flooring paired with clear hemlock ceilings, soaring walls of glass, Wolf + Sub-Zero appliances, expansive patios with screened porch incorporated, and the list goes on. This is it. One of one. A sanctuary that must be experienced in person. www.1500seatosky.com

## **KEY INFORMATION**

MLS® R2900251 Residential Detached Downtown Squamish 3 Bedrooms 4 Bathrooms 3,427 SF