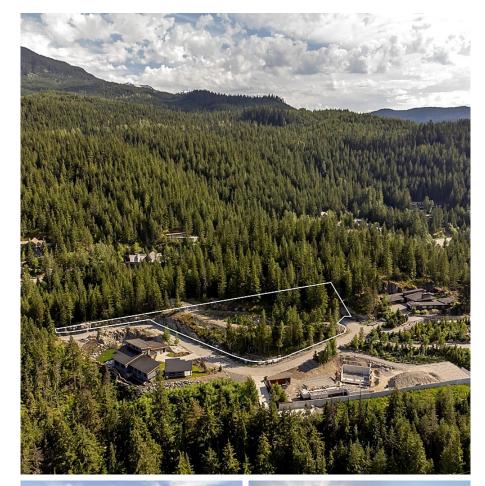

## 1625 Southlands Lane, Whistler

\$4,495,000

An elevated position allows for uninterrupted sweeping views from West Bowl and the Olympic Dave Murray Downhill ski run on Whistler Mountain, to the majestic Mount Currie from this private 1.72 acre homesite. Conveniently located on the valley floor, only minutes from Whistler Creek, the partial forest surround guarantees privacy, while its inclusion in the Southlands community of just 5 acreage estate properties offers the ultimate in exclusivity. Partial site prep has been completed. GST not applicable.