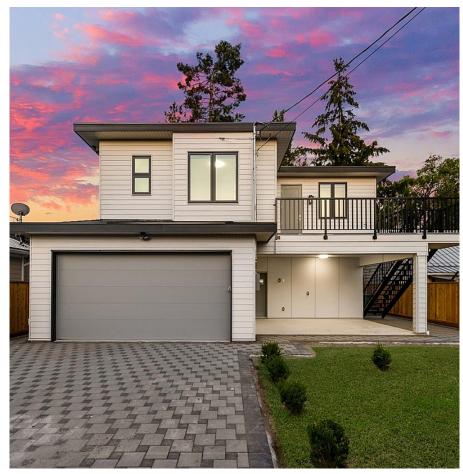

## 391 Catalina Crescent, Richmond

\$2,499,000

Brand New luxury home ,"Vancouver Special"
Style in RMD, Lane access, 5,500 SQFT lot with
3,088 SQFT living space. This Two level house,
main level: 3 bedrooms + 3 bathrooms + Kitchen +
wok kitchen . Downstairs: 3 bedrooms (2
bedrooms legal suite + 1 bachelor suite - with
separate entry for mortgage helper and more
potential 2 bedrooms suite). features customized
cabinets, A/C, spacious layout, open concept, 2 set
of washer/dryer, a luxurious master suite complete
with a private balcony. School Catchments Brighouse Elementary and Richmond Secondary.
Easy to Show. Open House: Aug 30, Fri, 2-4PM.