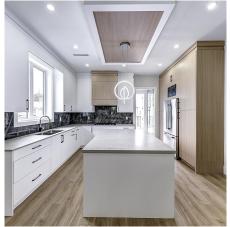

## 391 Catalina Crescent, Richmond

\$2,499,000

Brand New luxury home ,"Vancouver Special"
Style in RMD, Lane access, 5,500 SQFT lot with
3,088 SQFT living space. This Two level house,
main level: 3 bedrooms + 3 bathrooms + Kitchen +
wok kitchen . Downstairs: 3 bedrooms (2
bedrooms legal suite + 1 bachelor suite - with
separate entry for mortgage helper and more
potential 2 bedrooms suite). features customized
cabinets, A/C, spacious layout, open concept, 2 set
of washer/dryer, a luxurious master suite complete
with a private balcony. School Catchments Brighouse Elementary and Richmond Secondary.
Easy to Show. Open House: Aug 30, Fri, 2-4PM.