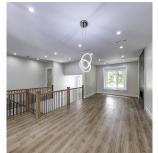

## 391 Catalina Crescent, Richmond

\$2,499,000

Brand New luxury home ,"Vancouver Special"
Style in RMD, Lane access, 5,500 SQFT lot with
3,088 SQFT living space. This Two level house,
main level: 3 bedrooms + 3 bathrooms + Kitchen +
wok kitchen . Downstairs: 3 bedrooms (2
bedrooms legal suite + 1 bachelor suite - with
separate entry for mortgage helper and more
potential 2 bedrooms suite). features customized
cabinets, A/C, spacious layout, open concept, 2 set
of washer/dryer, a luxurious master suite complete
with a private balcony. School Catchments Brighouse Elementary and Richmond Secondary.
Easy to Show. Open House: Aug 30, Fri, 2-4PM.