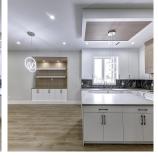

## 391 Catalina Crescent, Richmond

\$2,499,000

Brand New luxury home ,"Vancouver Special"
Style in RMD, Lane access, 5,500 SQFT lot with
3,088 SQFT living space. This Two level house,
main level: 3 bedrooms + 3 bathrooms + Kitchen +
wok kitchen . Downstairs: 3 bedrooms (2
bedrooms legal suite + 1 bachelor suite - with
separate entry for mortgage helper and more
potential 2 bedrooms suite). features customized
cabinets, A/C, spacious layout, open concept, 2 set
of washer/dryer, a luxurious master suite complete
with a private balcony. School Catchments Brighouse Elementary and Richmond Secondary.
Easy to Show. Open House: Aug 30, Fri, 2-4PM.