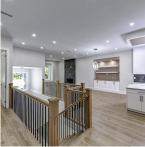

## 391 Catalina Crescent, Richmond

\$2,499,000

Brand New luxury home ,"Vancouver Special"
Style in RMD, Lane access, 5,500 SQFT lot with
3,088 SQFT living space. This Two level house,
main level: 3 bedrooms + 3 bathrooms + Kitchen +
wok kitchen . Downstairs: 3 bedrooms (2
bedrooms legal suite + 1 bachelor suite - with
separate entry for mortgage helper and more
potential 2 bedrooms suite). features customized
cabinets, A/C, spacious layout, open concept, 2 set
of washer/dryer, a luxurious master suite complete
with a private balcony. School Catchments Brighouse Elementary and Richmond Secondary.
Easy to Show. Open House: Aug 30, Fri, 2-4PM.