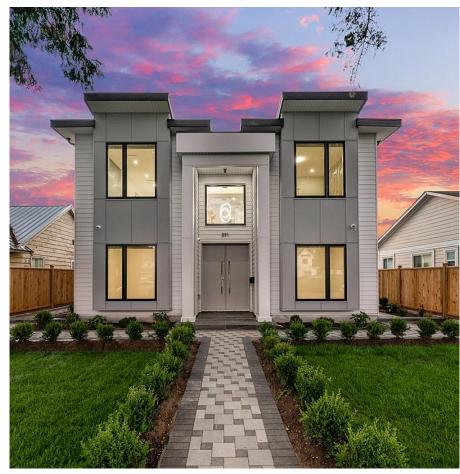

## 391 Catalina Crescent, Richmond

\$2,499,000

Brand New luxury home ,"Vancouver Special"
Style in RMD, Lane access, 5,500 SQFT lot with 3,088 SQFT living space. This Two level house, main level: 3 bedrooms + 3 bathrooms + Kitchen + wok kitchen . Downstairs: 3 bedrooms (2 bedrooms legal suite + 1 bachelor suite - with separate entry for mortgage helper and more potential 2 bedrooms suite). features customized cabinets, A/C, spacious layout, open concept, 2 set of washer/dryer, a luxurious master suite complete with a private balcony. School Catchments - Brighouse Elementary and Richmond Secondary. Easy to Show. Open house: Nov 24, Sun, 2-4PM.