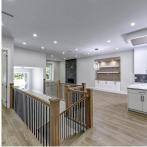

## 391 Catalina Crescent, Richmond

\$2,499,000

Brand New luxury home ,"Vancouver Special"
Style in RMD, Lane access, 5,500 SQFT lot with 3,088 SQFT living space. This Two level house, main level: 3 bedrooms + 3 bathrooms + Kitchen + wok kitchen . Downstairs: 3 bedrooms (2 bedrooms legal suite + 1 bachelor suite - with separate entry for mortgage helper and more potential 2 bedrooms suite). features customized cabinets, A/C, spacious layout, open concept, 2 set of washer/dryer, a luxurious master suite complete with a private balcony. School Catchments - Brighouse Elementary and Richmond Secondary. Easy to Show. Open house: Nov 24, Sun, 2-4PM.