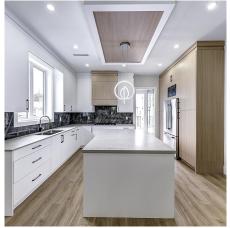

## 391 Catalina Crescent, Richmond

\$2,499,000

Brand New luxury home ,"Vancouver Special"
Style in RMD, Lane access, 5,500 SQFT lot with 3,088 SQFT living space. This Two level house, main level: 3 bedrooms + 3 bathrooms + Kitchen + wok kitchen . Downstairs: 3 bedrooms (2 bedrooms legal suite + 1 bachelor suite - with separate entry for mortgage helper and more potential 2 bedrooms suite). features customized cabinets, A/C, spacious layout, open concept, 2 set of washer/dryer, a luxurious master suite complete with a private balcony. School Catchments - Brighouse Elementary and Richmond Secondary. Easy to Show. Open house: Nov 24, Sun, 2-4PM.