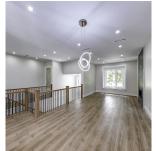

## 391 Catalina Crescent, Richmond

\$2,499,000

Brand New luxury home ,"Vancouver Special"
Style in RMD, Lane access, 5,500 SQFT lot with 3,088 SQFT living space. This Two level house, main level: 3 bedrooms + 3 bathrooms + Kitchen + wok kitchen . Downstairs: 3 bedrooms (2 bedrooms legal suite + 1 bachelor suite - with separate entry for mortgage helper and more potential 2 bedrooms suite). features customized cabinets, A/C, spacious layout, open concept, 2 set of washer/dryer, a luxurious master suite complete with a private balcony. School Catchments - Brighouse Elementary and Richmond Secondary. Easy to Show. Open house: Nov 24, Sun, 2-4PM.