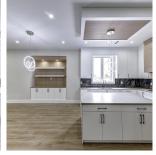

## 391 Catalina Crescent, Richmond

\$2,499,000

Brand New luxury home ,"Vancouver Special"
Style in RMD, Lane access, 5,500 SQFT lot with 3,088 SQFT living space. This Two level house, main level: 3 bedrooms + 3 bathrooms + Kitchen + wok kitchen . Downstairs: 3 bedrooms (2 bedrooms legal suite + 1 bachelor suite - with separate entry for mortgage helper and more potential 2 bedrooms suite). features customized cabinets, A/C, spacious layout, open concept, 2 set of washer/dryer, a luxurious master suite complete with a private balcony. School Catchments - Brighouse Elementary and Richmond Secondary. Easy to Show. Open house: Nov 24, Sun, 2-4PM.