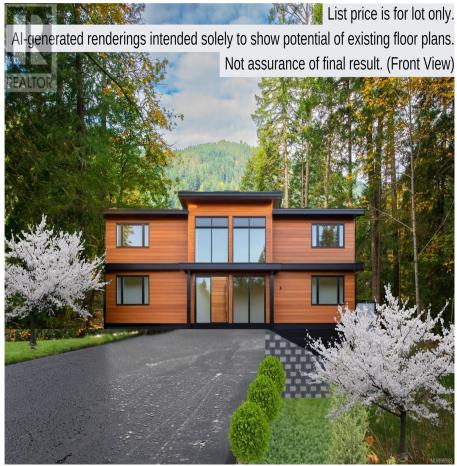

## STUNNING OCEANFRONT BUILDING LOT.

This incredible 1.06-acre building lot offers an unparalleled opportunity to create your ideal lifestyle amidst the breathtaking beauty of Finlayson Arm. With rare, private oceanfront access, kayaking and paddle boarding are just steps away from your front door. Located just 15 minutes from Langford, you'll enjoy the perfect balance of seclusion and convenience. Wake up to the sounds of nature and become accustomed to frequent visits from seals, otters, eagles, and other wildlife. Building plans developed by builders with intimate knowledge of the land are available to the buyer along with the opportunity to work with them on this project at a negotiated rate. Don't miss your chance to live in luxury and set your schedule to the rhythms of nature. Build your dream home on Emerald Road. (id:56120)