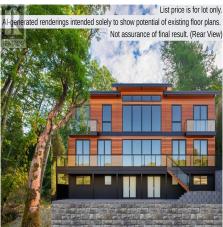

## STUNNING OCEANFRONT BUILDING LOT.

This incredible 1.06-acre building lot offers an unparalleled opportunity to create your ideal lifestyle amidst the breathtaking beauty of Finlayson Arm. With rare, private oceanfront access, kayaking and paddle boarding are just steps away from your front door. Located just 15 minutes from Langford, you'll enjoy the perfect balance of seclusion and convenience. Wake up to the sounds of nature and become accustomed to frequent visits from seals, otters, eagles, and other wildlife. Building plans developed by builders with intimate knowledge of the land are available to the buyer along with the opportunity to work with them on this project at a negotiated rate. Don't miss your chance to live in luxury and set your schedule to the rhythms of nature. Build your dream home on Emerald Road. (id:56120)