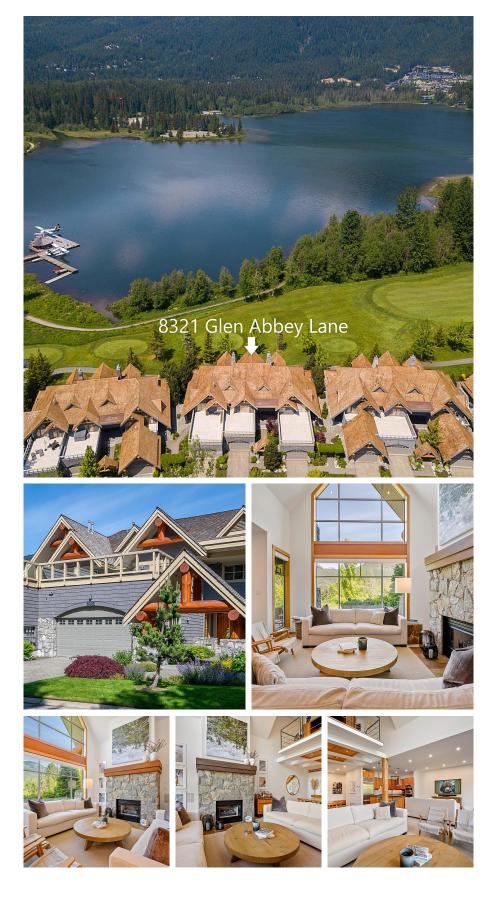

## 8321 Glen Abbey Lane, Whistler

\$5,299,000

Whistler's premier lakeside development! This spacious 4 bedroom townhome has a comfortable two-level floorplan with bright living areas, generous bedrooms with ensuite bathrooms, and a bonus loft/office area. There is air-conditioning throughout, a huge deck with plenty of room for a hot tub, a 2 car garage, and a large crawlspace for all your seasonal gear. All this plus wonderful lake and ski area views! Goldenwood is a gated development located just north of the Village, beside Nicklaus North Golf Course with easy access to Green Lake and Lost Lake Park and trails. Nightly rentals are allowed however these owners have never rented and GST is not applicable for those interested in personal use only. Come have a look!

## FEATURES

Year Built: 2001 Views: Lake & Ski Area views! Listed By: Whistler Real Estate Company Limited