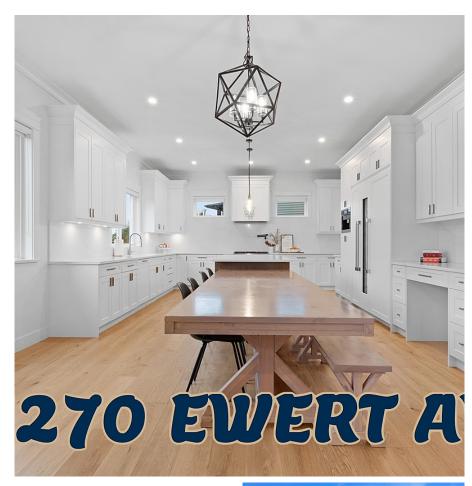

## **35270 Ewert Avenue, Mission**

\$1,479,000

LUXURY LAKE LIVING in the heart of Hatzic Lake 35270 Ewert Ave is loaded w/3,800sqft 4 Beds 4 Baths 9,680sqft lot & is dripping in luxury! CUSTOM UPGRADES GALORE! You will not find another home like it in the area! Views from each floor, Imported flooring, A/C, Waterfall desk, Water on Demand, Entertainers dream open Main floor w/Gourmet Chef's Kitchen stocked w/\$85K appliance package, Built in espresso Machine, Wine Fridge, Oversized island & Spice Kitchen! Rec room & 4 beds upstairs including resort inspired primary w/spa inspired ensuite, WIC & Balcony. PRIME location Just a short 5-10min drive to all the amenities Mission has to offer & short walk to parks, schools & Hatzic Lake! Make sure to Click "VIRTUAL TOUR" for more Info, Pics, Videos & 3D floorplan Book your private showing now!

## **KEY INFORMATION**

MLS® R2900731 Residential Detached Hatzic 4 Bedrooms 4 Bathrooms 3,799 SF 9,680 SF Lot