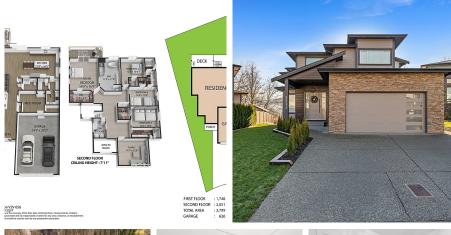

## **35270 Ewert Avenue, Mission**

\$1,479,000

LUXURY LAKE LIVING in the heart of Hatzic Lake 35270 Ewert Ave is loaded w/3,800sqft 4 Beds 4 Baths 9,680sqft lot & is dripping in luxury! CUSTOM UPGRADES GALORE! You will not find another home like it in the area! Views from each floor, Imported flooring, A/C, Waterfall desk, Water on Demand, Entertainers dream open Main floor w/Gourmet Chef's Kitchen stocked w/\$85K appliance package, Built in espresso Machine, Wine Fridge, Oversized island & Spice Kitchen! Rec room & 4 beds upstairs including resort inspired primary w/spa inspired ensuite, WIC & Balcony. PRIME location Just a short 5-10min drive to all the amenities Mission has to offer & short walk to parks, schools & Hatzic Lake! Make sure to Click "VIRTUAL TOUR" for more Info, Pics, Videos & 3D floorplan Book your private showing now!

## **KEY INFORMATION**

MLS® R2900731 Residential Detached Hatzic 4 Bedrooms 4 Bathrooms 3,799 SF 9,680 SF Lot