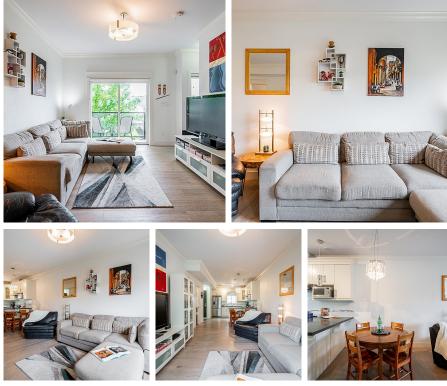

## 211 3488 Sefton Street, Port Coquitlam

\$725,000

Welcome home to tranquil Sefton Springs! Bright main level with 9FT CEILINGS, spacious living area (bring your big TV) and BONUS 2pc bath! Functional kitchen with breakfast bar AND room for a dining table. Primary bedroom with plenty of natural light, ensuite with walk-in shower, and large closet. 2nd bedroom, full bath with tub, and convenient laundry round off upstairs. Well maintained strata with friendly neighbours. Excellent location! Walk to shops, restaurants, schools, parks, Hyde Creek Community Centre, and more. Close to Coquitlam Centre, Douglas College, Skytrain, Costco, Walmart, etc. Easy access to Hwy 7 & Hwy 7B, Port Mann & Golden Ears bridges. Quick drive to numerous parks, rivers, and hiking trails.