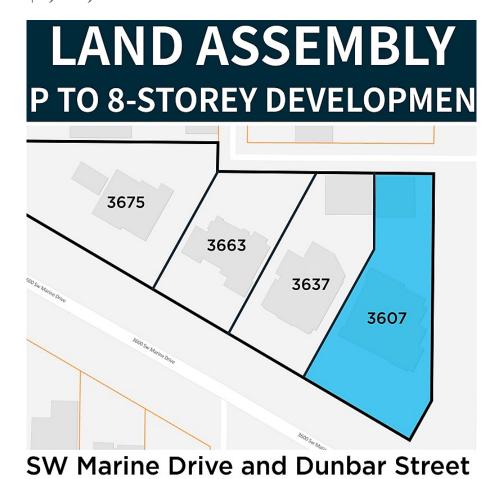

## 3607 Sw Marine Drive, Vancouver

\$7,600,000

Land Assembly Opportunity - 3607 & 3637 SW Marine Dr. PRIME development opportunity is Vancouver West! This land assembly site falls within Tier 5 of the Transit-Oriented Development (TOD) Zoning, allowing 3 FSR up to 8 Storeys. Strategically situated with quick access to private and public schools, parks, shops, public transit, golf courses and UBC. Adjacent properties are also for sale and potentially assemble up to total of 33277 sf and 99831 buildable sf. This site is ideal for west side Vancouver transit-oriented development.