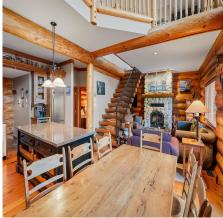

## 3310 Panorama Ridge, Whistler

\$3,298,900

Perfect family home in one of Whistler's best neighbourhoods: Brio Estates! The 3-Bed & 3-bath main house features panoramic views, vaulted ceilings, reclaimed hardwood floors, Bosh DW, Wolf Range and a private hot tub on a large & sunny deck! The lower level of the house features a separate 2-bed & 1-bath rental suite with private laundry and large deck. Ground level, you will find a 2-car garage for vehicles and still have space for all your gear! The newly installed heated driveway eliminates the need to shovel or plow in the winter. Lots of parking for 4+ cars. New metal roof in 2020. Just a short walk or bike ride to Whistler Village, shops, restaurants and lakes. Zero highway noise and very little street traffic in this sunny part of Brio. Sold fully furnished!

## FEATURES

Year Built: 1995 Views: PANORAMIC MOUNTAIN & VALLEY Listed By: Angell Hasman & Associates Realty Ltd.