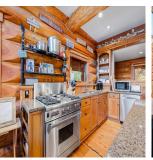

## 3310 Panorama Ridge, Whistler

\$3,298,900

Perfect family home in one of Whistler's best neighbourhoods: Brio Estates! The 3-Bed & 3-bath main house features panoramic views, vaulted ceilings, reclaimed hardwood floors, Bosh DW, Wolf Range and a private hot tub on a large & sunny deck! The lower level of the house features a separate 2-bed & 1-bath rental suite with private laundry and large deck. Ground level, you will find a 2-car garage for vehicles and still have space for all your gear! The newly installed heated driveway eliminates the need to shovel or plow in the winter. Lots of parking for 4+ cars. New metal roof in 2020. Just a short walk or bike ride to Whistler Village, shops, restaurants and lakes. Zero highway noise and very little street traffic in this sunny part of Brio. Sold fully furnished!