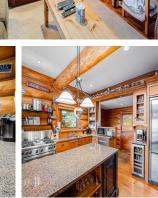

## 3310 Panorama Ridge, Whistler

\$3,298,900

Perfect family home in one of Whistler's best neighbourhoods: Brio Estates! The 3-Bed & 3-bath main house features panoramic views, vaulted ceilings, reclaimed hardwood floors, Bosh DW, Wolf Range and a private hot tub on a large & sunny deck! The lower level of the house features a separate 2-bed & 1-bath rental suite with private laundry and large deck. Ground level, you will find a 2-car garage for vehicles and still have space for all your gear! The newly installed heated driveway eliminates the need to shovel or plow in the winter. Lots of parking for 4+ cars. New metal roof in 2020. Just a short walk or bike ride to Whistler Village, shops, restaurants and lakes. Zero highway noise and very little street traffic in this sunny part of Brio. Sold fully furnished!