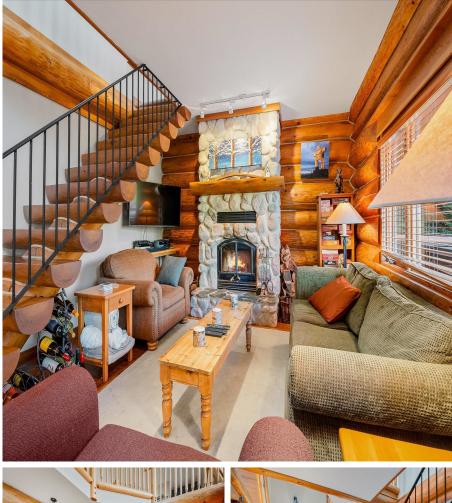

## 3310 Panorama Ridge, Whistler

\$3,298,900

Perfect family home in one of Whistler's best neighbourhoods: Brio Estates! The 3-Bed & 3-bath main house features panoramic views, vaulted ceilings, reclaimed hardwood floors, Bosh DW, Wolf Range and a private hot tub on a large & sunny deck! The lower level of the house features a separate 2-bed & 1-bath rental suite with private laundry and large deck. Ground level, you will find a 2-car garage for vehicles and still have space for all your gear! The newly installed heated driveway eliminates the need to shovel or plow in the winter. Lots of parking for 4+ cars. New metal roof in 2020. Just a short walk or bike ride to Whistler Village, shops, restaurants and lakes. Zero highway noise and very little street traffic in this sunny part of Brio. Sold fully furnished!

## FEATURES

Year Built: 1995 Views: PANORAMIC MOUNTAIN & VALLEY Listed By: Angell Hasman & Associates Realty Ltd.