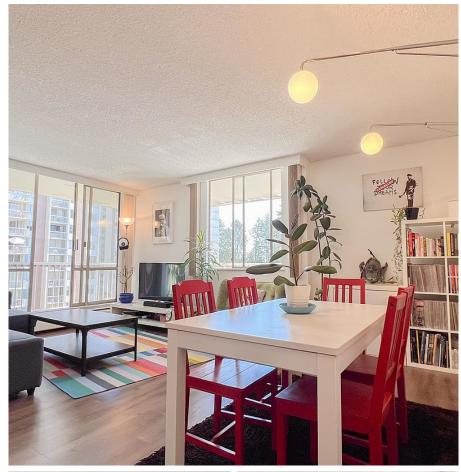

## 506 2012 Fullerton Avenue, North Vancouver

\$614,900

This stunning corner two-bedroom, two-bathroom suite offers an enviable southeastern exposure, bathing the space in natural light and providing picturesque garden views. With its bright and inviting atmosphere, this residence is a sanctuary of comfort and relaxation. Residents of the Pemberton are treated to a variety of amenities, ensuring a well-rounded lifestyle. Perfectly situated in a prime location, this residence offers effortless access to a wealth of amenities and attractions. From the vibrant energy of Downtown to the upscale shopping of Park Royal, the scenic charm of Ambleside, and the outdoor adventures along the Capilano River, there's something for everyone. Moreover, the Building has undergone significant upgrades over the years, ensuring peace of mind for its residents.