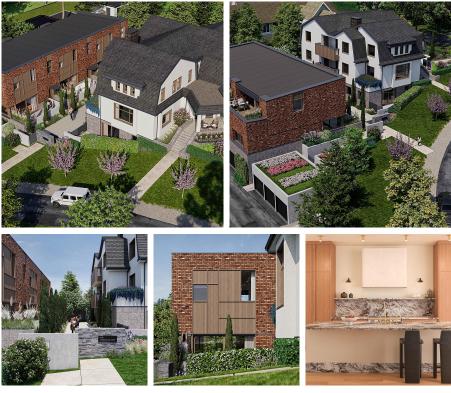

## 2 1610 Roxburgh Crescent, Vancouver

\$3,790,000

Experience curated elegance and upscale living at Connaught Court. This stunning character revitalization project is composed of six 3 and 4 bedrooms homes, in the restored mansion and the newly added row homes, that exemplify sophistication and comfort. This 3 bedroom 3 bathroom row home features a sprawling open main floor plan with house-sized kitchen and entertaining areas, generous room sizes, large patio spaces, and striking views. Meticulous attention to design and a luxurious finishing detail. Attached 2 car garage plus additional storage. Private elevator. Air conditioned. Incredible build team lead by Shape Architecture and Gillian Segal Design. This is a one of a kind project in the heart of Shaughnessy. Contact us for more details.

## **KEY INFORMATION**

MLS® R2901167 Residential Attached Shaughnessy 3 Bedrooms 3 Bathrooms 2,288 SF 16,648 SF Lot

## FEATURES

Year Built: 2026 Listed By: Stilhavn Real Estate Services