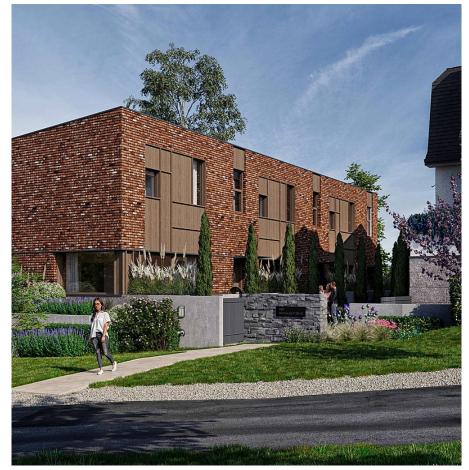

## 2 1610 Roxburgh Crescent, Vancouver

\$3,790,000

Experience curated elegance and upscale living at Connaught Court. This stunning character revitalization project is composed of six 3 and 4 bedrooms homes, in the restored mansion and the newly added row homes, that exemplify sophistication and comfort. This 3 bedroom 3 bathroom row home features a sprawling open main floor plan with house-sized kitchen and entertaining areas, generous room sizes, large patio spaces, and striking views. Meticulous attention to design and a luxurious finishing detail. Attached 2 car garage plus additional storage. Private elevator. Air conditioned. Incredible build team lead by Shape Architecture and Gillian Segal Design. This is a one of a kind project in the heart of Shaughnessy. Contact us for more details.

## **KEY INFORMATION**

MLS® R2901167 Residential Attached Shaughnessy 3 Bedrooms 3 Bathrooms 2,288 SF 16,648 SF Lot

## FEATURES

Year Built: 2026 Listed By: Stilhavn Real Estate Services