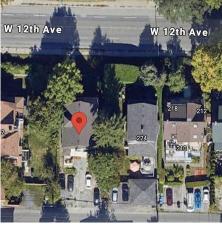

## 236 W 12th Avenue, Vancouver

\$3,498,000

50'x125' lot located within the Broadway Corridor Plan, offering immense development potential. Currently held as long term investment property with outstanding tenants. Located just a block from city hall, Broadway skytrain station, grocery stores & more. 2 blocks from Cambie Village & 5 min drive to downtown. This A-1 located property has excellent Development Potential: The Broadway Corridor Development Plan allows for significant redevelopment possibilities on this site. A truly bluechip investment & holding property!

6,250 SF Lot