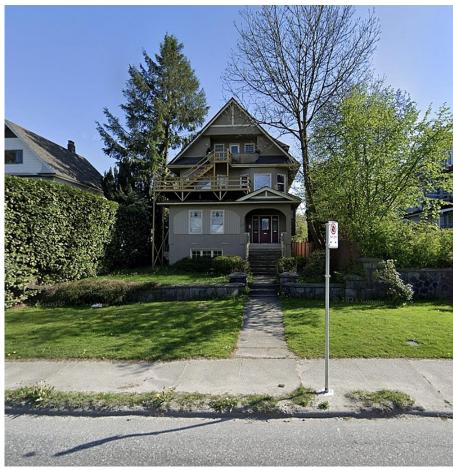

## 236 W 12th Avenue, Vancouver

\$3,498,000

50'x125' lot located within the Broadway Corridor Plan, offering immense development potential. Currently held as long term investment property with outstanding tenants. Located just a block from city hall, Broadway skytrain station, grocery stores & more. 2 blocks from Cambie Village & 5 min drive to downtown. This A-1 located property has excellent Development Potential: The Broadway Corridor Development Plan allows for significant redevelopment possibilities on this site. A truly bluechip investment & holding property!

KEY INFORMATION

MLS® R2901396

An exceptional opportunity to acquire a prime

Residential Detached

Mount Pleasant

4 Bedrooms

6 Bathrooms

4,335 SF

## **FEATURES**

Year Built: 1910

Views: CITY & NS MOUNTAINS

Listed By: RE/MAX Select Properties