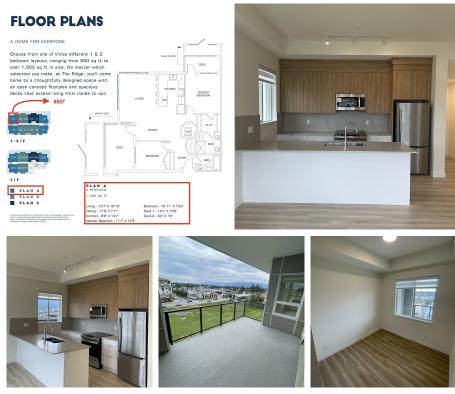

## 507 11913 Burnett Street, Maple Ridge

\$639,900

Welcome to this exquisite 2-bedroom, 2-bathroom condo in Central Maple Ridge, close to all amenities. Move-in ready in 2024, this brand-new, northwest-facing corner unit is filled with natural light. The modern design includes central air conditioning and heating for year-round comfort. The kitchen features a high-end GE appliance package and a spacious island seating 4-5, perfect for entertaining. This top-floor unit offers an openconcept dining and family room with 9-foot ceilings. The master bedroom boasts a walk-in closet and a serene south-facing balcony. Enjoy two balconies, a rooftop deck with 360-degree views, a community garden, sitting area, fire pit, party room, and gym. Don't miss this exceptional home!

## **KEY INFORMATION**

MLS® R2899949 Residential Attached East Central Maple Ridge 2 Bedrooms 2 Bathrooms 1,026 SF \$344.61 Maintenance Fees