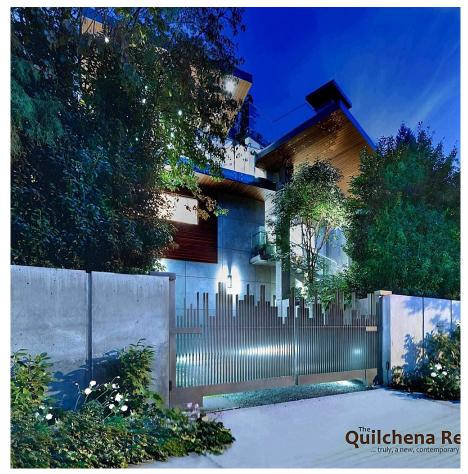

## 5038 Arbutus Street, Vancouver

\$8,388,000

A captivating interpretation of west coast contemporary architecture offering a lifestyle of urban seclusion, luxury & lavish entertaining. On arrival, custom architectural gates open remotely, revealing the private & luscious yard with abundant greenery, monitored security & a range of generous terraces, verdant green roofs & spectacular city, mountain and water views all beautifully crafted by prominent Landscape Architect, Paul Sangha. Beyond the front door, this spectacular custom home features unrivalled multiple living spaces flooded with natural light throughout, a chefs kitchen, European appliances & cabinetry throughout with floor-to-ceiling custom glazing that perfectly frames the city views, swimming pool, Crestron home automation, post & beams, walk-on-skylights, to name a few