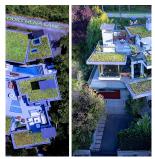

## 5038 Arbutus Street, Vancouver

\$8,388,000

A captivating interpretation of west coast contemporary architecture offering a lifestyle of urban seclusion, luxury & lavish entertaining. On arrival, custom architectural gates open remotely, revealing the private & luscious yard with abundant greenery, monitored security & a range of generous terraces, verdant green roofs & spectacular city, mountain and water views all beautifully crafted by prominent Landscape Architect, Paul Sangha. Beyond the front door, this spectacular custom home features unrivalled multiple living spaces flooded with natural light throughout, a chefs kitchen, European appliances & cabinetry throughout with floor-to-ceiling custom glazing that perfectly frames the city views, swimming pool, Crestron home automation, post & beams, walk-on-skylights, to name a few

## **FEATURES**

Year Built: 2020

Views: VIEW FROM ROOF TOP NORTH/WEST Listed By: Royal Pacific Riverside Realty Ltd.