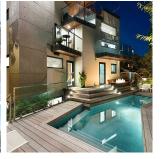

## 5038 Arbutus Street, Vancouver

\$8,388,000

A captivating interpretation of west coast contemporary architecture offering a lifestyle of urban seclusion, luxury & lavish entertaining. On arrival, custom architectural gates open remotely, revealing the private & luscious yard with abundant greenery, monitored security & a range of generous terraces, verdant green roofs & spectacular city, mountain and water views all beautifully crafted by prominent Landscape Architect, Paul Sangha. Beyond the front door, this spectacular custom home features unrivalled multiple living spaces flooded with natural light throughout, a chefs kitchen, European appliances & cabinetry throughout with floor-to-ceiling custom glazing that perfectly frames the city views, swimming pool, Crestron home automation, post & beams, walk-on-skylights, to name a few