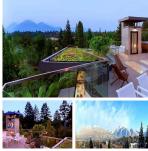

## 5038 Arbutus Street, Vancouver

\$8,388,000

A captivating interpretation of west coast contemporary architecture offering a lifestyle of urban seclusion, luxury & lavish entertaining. On arrival, custom architectural gates open remotely, revealing the private & luscious yard with abundant greenery, monitored security & a range of generous terraces, verdant green roofs & spectacular city, mountain and water views all beautifully crafted by prominent Landscape Architect, Paul Sangha. Beyond the front door, this spectacular custom home features unrivalled multiple living spaces flooded with natural light throughout, a chefs kitchen, European appliances & cabinetry throughout with floor-to-ceiling custom glazing that perfectly frames the city views, swimming pool, Crestron home automation, post & beams, walk-on-skylights, to name a few

## **FEATURES**

Year Built: 2020

Views: VIEW FROM ROOF TOP NORTH/WEST Listed By: Royal Pacific Riverside Realty Ltd.