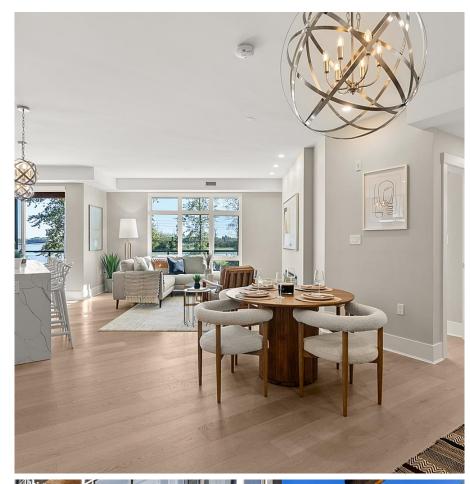

## FINAL HOME REMAINING AT THE SHORE!

The Shore Steveston is a boutique waterfront community featuring 13 luxurious residential units with private gated garages, direct elevator access into homes, and tranquil river views from every home. This 2 bedroom unit offers a southwest facing private 210sf deck. Modern artisanal styling blends natural refinement in this designer Pebble Colour Scheme. Nestled along the Fraser River, each unit plan has been deliberately arranged to connect with the magnificent light, harbour, greenway park, and river views. All homes enjoy spacious decks with serene water views. Open house Sundays 2-4pm.

## **KEY INFORMATION**

MLS® R2901749

Residential Attached

Steveston South

2 Bedrooms

2 Bathrooms

1,280 SF

\$699.08 Maintenance Fees