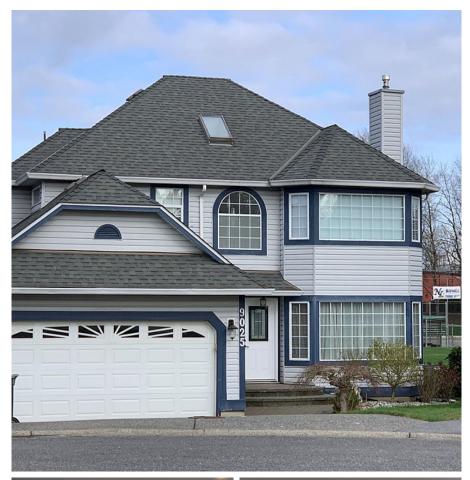

## 9025 203b Street, Langley

\$2,000,000

Centrally located in Walnut Grove on a cul-de-sac family friendly neighbourhood, backing onto Dorothy Peacock Elementary School & park. Beautiful kitchen design and laminate flooring with newly installed air-conditioning. The main floor features a half bathroom, living rooms, kitchen, dining room & laundry. The sundeck overlooks lush greenspace. There's 4 bedrooms & 2 full bathrooms on the 2nd floor. This home is ideal for a family with a separate-entry 2 bedroom basement suite as a mortgage helper. There's 1 huge shed and a spacious backyard. Double car garage and an extended driveway. Just minutes drive to Derby Reach Regional Park, Golden Ears bridge, and Langley Town Center. Walking distance to Langley Carvolth exchange, Walnut Grove Secondary, and Community Centre, Shoppers Drug Mart.

## **KEY INFORMATION**

MLS® R2901726

Residential Detached

Walnut Grove

5 Bedrooms

4 Bathrooms

2,890 SF

8,624 SF Lot

## **FEATURES**

Year Built: 1990

Views: MOUNTAIN

Listed By: Coldwell Banker Prestige Realty