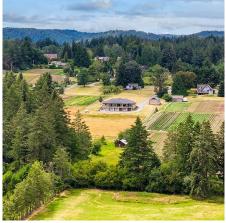

## 6485 Oldfield Rd, Central Saanich

\$3,800,000

Discover 6485 Oldfield, a rare gem in the picturesque Oldfield Valley. This exceptional 9.85acre estate offers a custom built 2012 rancher with a spacious lower level with triple car garage. The main floor boasts an open floor plan with large windows framing stunning views of the property. Exquisite kitchen, with double islands & a walk in pantry, primary bdrm with 5 piece ensuite & walk in closet, second bedroom with its own bathroom. An office, laundry room, 2-piece bath, and an elevator complete the main floor. The lower level adds another bedroom with a full bath, a dog washing area, & an in-law suite. At the front of the property, a 3 bdrm heritage cottage offers charm & additional accommodation. A detached shop with 2pce bath adds further utility. With its expansive acreage, modern amenities, & prime location, 6485 Oldfield is an unparalleled opportunity to own a piece of paradise. This property can also be sold together with the neighbouring 13acre estate at 6505 Oldfield Rd. (id:56120)