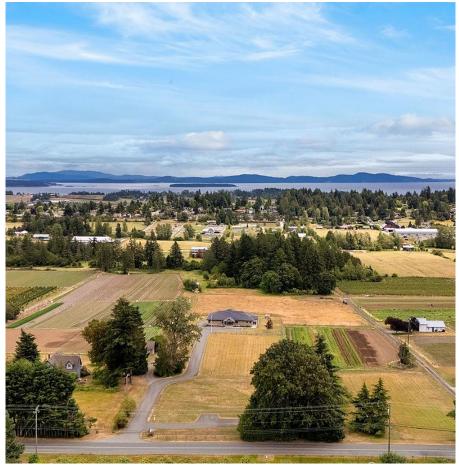

## 6485 Oldfield Rd, Central Saanich

\$3,800,000

Discover 6485 Oldfield, a rare gem in the picturesque Oldfield Valley. This exceptional 9.85acre estate offers a custom built 2012 rancher with a spacious lower level with triple car garage. The main floor boasts an open floor plan with large windows framing stunning views of the property. Exquisite kitchen, with double islands & a walk in pantry, primary bdrm with 5 piece ensuite & walk in closet, second bedroom with its own bathroom. An office, laundry room, 2-piece bath, and an elevator complete the main floor. The lower level adds another bedroom with a full bath, a dog washing area, & an in-law suite. At the front of the property, a 3 bdrm heritage cottage offers charm & additional accommodation. A detached shop with 2pce bath adds further utility. With its expansive acreage, modern amenities, & prime location, 6485 Oldfield is an unparalleled opportunity to own a piece of paradise. This property can also be sold together with the neighbouring 13acre estate at 6505 Oldfield Rd. (id:56120)