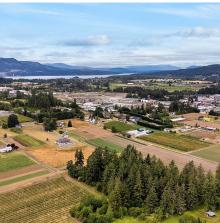

## 6485 Oldfield Rd, Central Saanich

\$3,800,000

Discover 6485 Oldfield, a rare gem in the picturesque Oldfield Valley. This exceptional 9.85acre estate offers a custom built 2012 rancher with a spacious lower level with triple car garage. The main floor boasts an open floor plan with large windows framing stunning views of the property. Exquisite kitchen, with double islands & a walk in pantry, primary bdrm with 5 piece ensuite & walk in closet, second bedroom with its own bathroom. An office, laundry room, 2-piece bath, and an elevator complete the main floor. The lower level adds another bedroom with a full bath, a dog washing area, & an in-law suite. At the front of the property, a 3 bdrm heritage cottage offers charm & additional accommodation. A detached shop with 2pce bath adds further utility. With its expansive acreage, modern amenities, & prime location, 6485 Oldfield is an unparalleled opportunity to own a piece of paradise. This property can also be sold together with the neighbouring 13acre estate at 6505 Oldfield Rd. (id:56120)