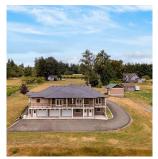

## 6485 Oldfield Rd, Central Saanich

\$3,800,000

Discover 6485 Oldfield, a rare gem in the picturesque Oldfield Valley. This exceptional 9.85acre estate offers a custom built 2012 rancher with a spacious lower level with triple car garage. The main floor boasts an open floor plan with large windows framing stunning views of the property. Exquisite kitchen, with double islands & a walk in pantry, primary bdrm with 5 piece ensuite & walk in closet, second bedroom with its own bathroom. An office, laundry room, 2-piece bath, and an elevator complete the main floor. The lower level adds another bedroom with a full bath, a dog washing area, & an in-law suite. At the front of the property, a 3 bdrm heritage cottage offers charm & additional accommodation. A detached shop with 2pce bath adds further utility. With its expansive acreage, modern amenities, & prime location, 6485 Oldfield is an unparalleled opportunity to own a piece of paradise. This property can also be sold together with the neighbouring 13acre estate at 6505 Oldfield Rd. (id:56120)