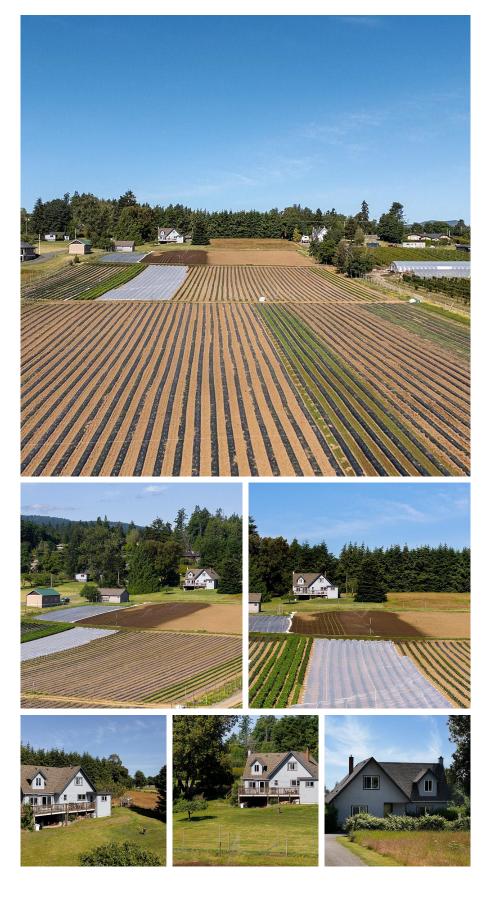

## 6505 Oldfield Rd, Central Saanich

\$2,400,000

Absolutely stunning! Spanning an expansive 9.94 acres with an additional 3.05 acres, this exceptional property encompasses two separate titles, offering immense potential and versatility. Nestled within the picturesque Oldfield Valley, the land boasts gently sloping terrain, providing a serene and idyllic setting. The exceptional property features a charming 3 bedroom 1 bathroom farmhouse, a barn and a serene pond towards the back of the property. Situated in a highly sought-after location, this property represents a rare opportunity to acquire a significant piece of land in a coveted area. Additionally, for those seeking even more space and potential, this property can be sold in conjunction with the neighboring estate at 6485 Oldfield Rd. Combined, these properties offer nearly 23 acres of pristine countryside, allowing for an even grander vision to come to life. (id:56120)