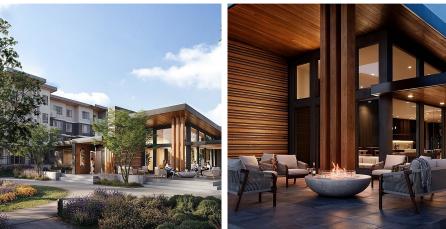

Discover the elements of living at Bella Park, developed by the award-winning PCRE. This thoughtfully designed 1-bedroom plus den, 1-bath east-facing condo offers a perfect blend of style and functionality. With over-height ceilings and a sunny patio, it's ideal for enjoying morning coffee. The modern kitchen boasts quartz countertops, stainless steel appliances, an induction cooktop, and ample storage. Residents enjoy exclusive access to a Clubhouse with a social lounge, fullyequipped fitness center, and yoga space. Relax in the outdoor hot tub, sauna, cold plunge, and outdoor shower. The community includes over 2 acres of green space, a bocce court, and more. Practical amenities like the Innova 2.0 cooling system, secure bike storage, EV-ready parking, guest suite, and close proximity to parks enhance your living experience. Located steps from the urban conveniences at the Commons, this oceanside community at Royal Bay offers a serene and vibrant atmosphere. Price + GST (id:56120)