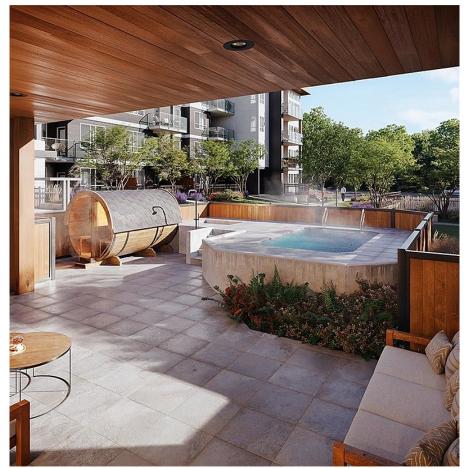

Discover the elements of living at Bella Park, developed by the award-winning PCRE. This thoughtfully designed 1-bedroom plus den, 1-bath east-facing condo offers a perfect blend of style and functionality. With over-height ceilings and a sunny patio, it's ideal for enjoying morning coffee. The modern kitchen boasts quartz countertops, stainless steel appliances, an induction cooktop, and ample storage. Residents enjoy exclusive access to a Clubhouse with a social lounge, fullyequipped fitness center, and yoga space. Relax in the outdoor hot tub, sauna, cold plunge, and outdoor shower. The community includes over 2 acres of green space, a bocce court, and more. Practical amenities like the Innova 2.0 cooling system, secure bike storage, EV-ready parking, guest suite, and close proximity to parks enhance your living experience. Located steps from the urban conveniences at the Commons, this oceanside community at Royal Bay offers a serene and vibrant atmosphere. Price + GST (id:56120)