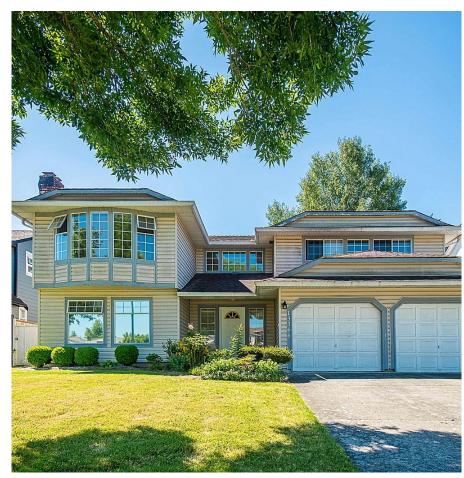

## 13366 82b Avenue, Surrey

\$1,599,000

West Newton Quiet Inner Street Neighbourhood, big flat lot 7262 Sqft, 2 level house with over 2500 Sqft. Vancouver special layout with 3 beds up 1 kitchen, 3 beds down 1 kitchen, water tank 2024, furnace 2009, washer 2022, roof 2005. Backyard is facing green field of school. Close to park, public transportation, recreation center & school. Motivated Seller Welcome to book showings!

## **FEATURES**

Year Built: 1988

Views: School Field Green Backyard

Listed By: RE/MAX Crest Realty