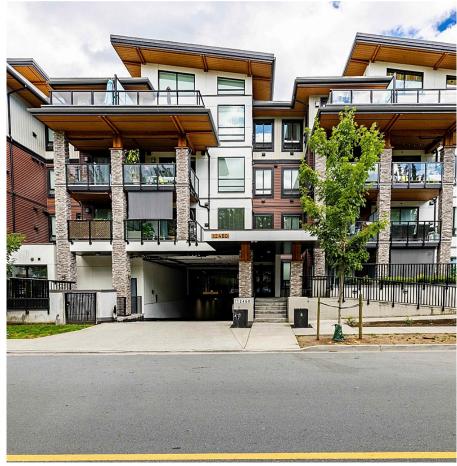

## **215 12460 191 Street, Pitt Meadows**

\$529,999

Welcome to THE ORION, one of the best priced homes in Pitt Meadows! A lovely South Facing condo boasting 1 Bed, 1 Bath plus DEN with 762 sq.ft of living space. This bright home comes with S/S Samsung appliances, beautiful cabinetry & QUARTZ countertops. The MASSIVE Primary Bedroom has a WIC + ensuite. 9' ceilings throughout and a cute Juliet balcony that opens up to a beautiful courtyard view. Conveniently located steps from from the grocery stores, restaurants, theatre and more at the Meadow Vale Shopping Centre. No need to drive anywhere. Easy access to transit & the West Coast Express Pitt Meadows Station is around the corner. Comes with 1 parking and 1 bike storage locker. Pets and Rentals allowed. Book your private showing now!