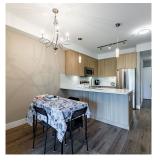

## **215 12460 191 Street, Pitt Meadows**

\$529,999

Welcome to THE ORION, one of the best priced homes in Pitt Meadows! A lovely South Facing condo boasting 1 Bed, 1 Bath plus DEN with 762 sq.ft of living space. This bright home comes with S/S Samsung appliances, beautiful cabinetry & QUARTZ countertops. The MASSIVE Primary Bedroom has a WIC + ensuite. 9' ceilings throughout and a cute Juliet balcony that opens up to a beautiful courtyard view. Conveniently located steps from from the grocery stores, restaurants, theatre and more at the Meadow Vale Shopping Centre. No need to drive anywhere. Easy access to transit & the West Coast Express Pitt Meadows Station is around the corner. Comes with 1 parking and 1 bike storage locker. Pets and Rentals allowed. Book your private showing now!