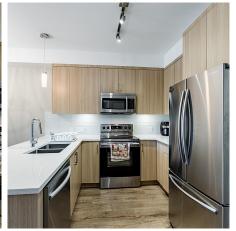

## **215 12460 191 Street, Pitt Meadows**

\$529,999

Welcome to THE ORION, one of the best priced homes in Pitt Meadows! A lovely South Facing condo boasting 1 Bed, 1 Bath plus DEN with 762 sq.ft of living space. This bright home comes with S/S Samsung appliances, beautiful cabinetry & QUARTZ countertops. The MASSIVE Primary Bedroom has a WIC + ensuite. 9' ceilings throughout and a cute Juliet balcony that opens up to a beautiful courtyard view. Conveniently located steps from from the grocery stores, restaurants, theatre and more at the Meadow Vale Shopping Centre. No need to drive anywhere. Easy access to transit & the West Coast Express Pitt Meadows Station is around the corner. Comes with 1 parking and 1 bike storage locker. Pets and Rentals allowed. Book your private showing now!