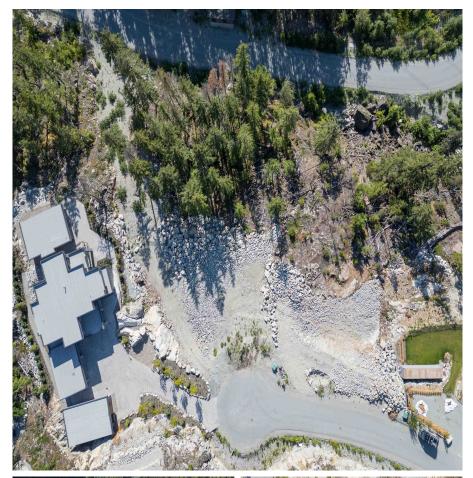

## 9377 Flicker Way, Whistler

\$1,468,000

Build your dream home here! Perched in the WedgeWoods development in Phase 5, this beautiful building lot is a must see. WedgeWoods is a growing community comprised of estate lots starting at 1/2 an acre. Each lot was carefully thought out and developed to compliment the natural topography of the land. The development is located just 12 minutes north of Whistler Village, has stunning views throughout and is situated along the Green River. Call today for more information or a personal tour of the lot.