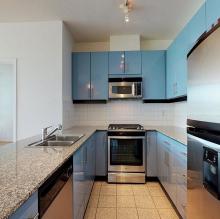

## 803 138 E Esplanade, North Vancouver

\$968,000

South facing 2 bedroom + den suite at the Pier Water-front Community. Have access to Pinnacle Hotel amenities including indoor swimming pool, gym, sauna and hot tub. Practical open layout concept, good privacy from the separate bedroom design, 9 foot ceiling, stainless steel appliances, heat pump for central cooling and heating comfort. Comes with 1 parking and 1 storage locker. Convenient location at Lower Lonsdale, steps to shops, restaurants & Seabus connecting Canada Line to Airport and Richmond. Easy to show. Measurement by professional, to be confirmed by buyers.